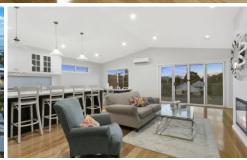

- Custom built by Hotondo Homes, with meticulous owners not leaving a single detail to chance
- Hamptons-style façade of grey on white, timeless coastal weatherboards and washed brick
- Split level design provides separate zones for entertaining and slumber, for guests and family alike
- Victorian Ash flooring runs through all living zones, and gifts internal spaces with warmth and style
- Entry level features a magnificent master with WIR and sliding door access to a private courtyard
- An opulent ensuite is magazine worthy with picture window, freestanding bath and walk-in shower
- Central timber stairs connect upstairs open plan living stepping down to a casual lower retreat