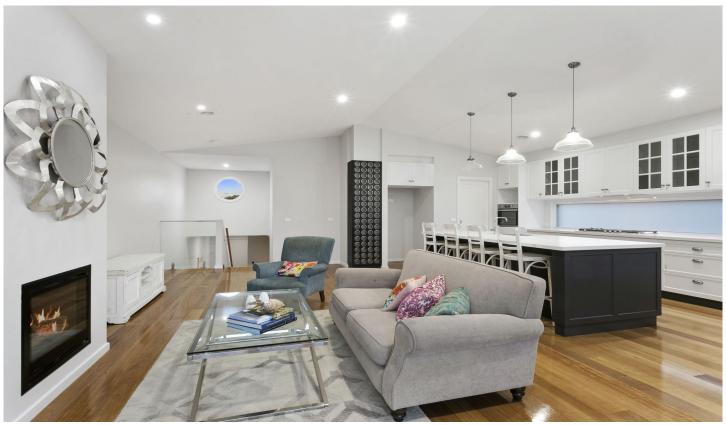

- Custom built by Hotondo Homes, with meticulous owners not leaving a single detail to chance
- Hamptons-style façade of grey on white, timeless coastal weatherboards and washed brick
- Split level design provides separate zones for entertaining and slumber, for guests and family alike
- Victorian Ash flooring runs through all living zones, and gifts internal spaces with warmth and style
- Entry level features a magnificent master with WIR and sliding door access to a private courtyard
- An opulent ensuite is magazine worthy with picture window, freestanding bath and walk-in shower
- Central timber stairs connect upstairs open plan living stepping down to a casual lower retreat