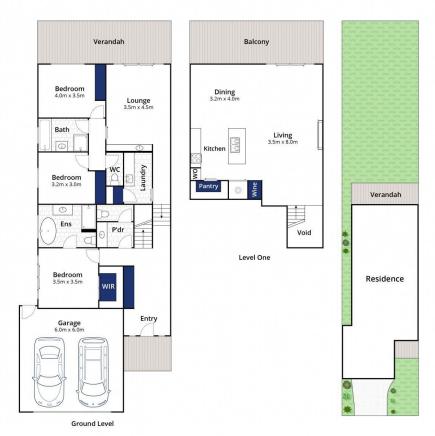

## **61A Stevens Street Portarlington VIC**

With classic 'Hamptons' appeal, this luxurious new build on a spacious 506sqm (approx.) inner-village block will steal your heart. A sophisticated and modern floorplan runs across three light-filled levels, leading to spacious entertaining zones that overlook an expansive rear yard to create your dream outdoor landscape. With cafes, schools and the ferry to Melbourne only 800m away, this is well connected coastal living at its finest!

- Custom built by Hotondo Homes, with meticulous owners not leaving a single detail to chance
- Hamptons-style façade of grey on white, timeless coastal weatherboards and washed brick
- Split level design provides separate zones for entertaining and slumber, for guests and family alike
- Victorian Ash flooring runs through all living zones, and gifts internal spaces with warmth and style
- Entry level features a magnificent master with WIR and sliding door access to a private courtyard
- An opulent ensuite is magazine worthy with picture window, freestanding bath and walk-in shower
- Central timber stairs connect upstairs open plan living stepping down to a casual lower retreat

3 📭 2 🖺 2 🖨

Price : \$ 832,000 Land Size : 506 sqm

View: https://www.bellarineproperty.com.au/41892

83

Lee Martin 03 5297 3888

Whilst bwrm.com.au has made every attempt to ensure the accuracy of the floor plan contained here, measurements are approximate and no responsibility is taken for any error, omission, or mis-statement. This plan is for illustrative purposes only