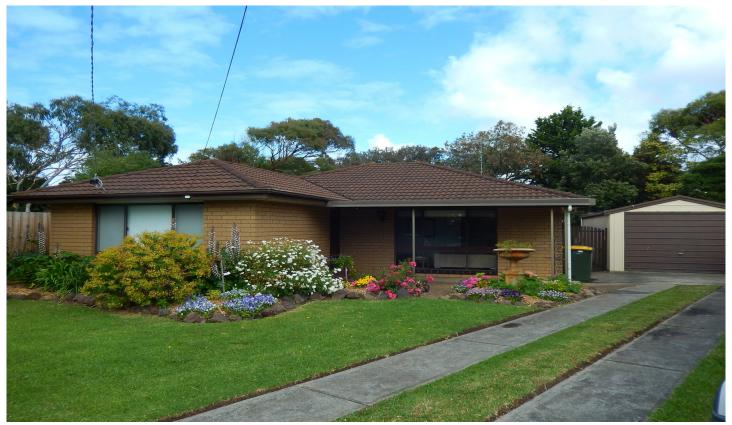

## 11 Sheraton Court OCEAN GROVE VIC

This property displays charm and character throughout. With a fresh feel, it is clean and inviting. Features include a spacious lounge made comfortable by the Reverse Cycle Heating and Cooling System. A separate meals area offers access to the yard and a covered entertaining area with lush garden surrounds. The light filled Kitchen boasts pleanty of cupboard space and electric cooking. Three bedrooms, two with Built in Robes and there is also a small study/office with built in desk space. The bedrooms share a bathroom with a bath and shower, separate to the toilet. The laundry is of a good size with a door to the yard. Lovely well maintained easy care gardens, single lock up garage with rear access to a carport for the extra car, boat or caravan. Situated in a quiet court location.