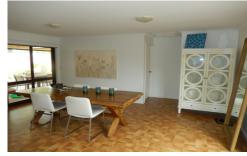

## 11 Sheraton Court OCEAN GROVE VIC

This property displays charm and character throughout. With a fresh feel, it is clean and inviting. Features include a spacious lounge made comfortable by the Reverse Cycle Heating and Cooling System. A separate meals area offers access to the yard and a covered entertaining area with lush garden surrounds. The light filled Kitchen boasts pleanty of cupboard space and electric cooking. Three bedrooms, two with Built in Robes and there is also a small study/office with built in desk space. The bedrooms share a bathroom with a bath and shower, separate to the toilet. The laundry is of a good size with a door to the yard. Lovely well maintained easy care gardens, single lock up garage with rear access to a carport for the extra car, boat or caravan. Situated in a quiet court location.