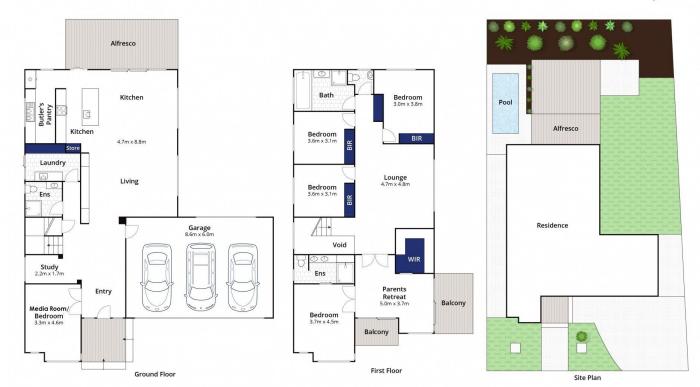

- Set on 676sqm (approx.) in the Baywater Estate, surrounded by beautiful homes and parklands
- Walk to the bay beach 500m away, an ever-changing backdrop of fishing boats and passing ships
- Outdoor entertaining zones extend out across two levels to capture northern sun and water views
- Striking and modern façade with pitched roof, coastal weatherboards, and architectural glazing
- Downstairs is family living at its finest, a light filled open plan domain opening out to an alfresco
- Timber laminate flooring creates seamless flow, through versatile living spaces for everyday life
- Heightened ceilings throughout the main living areas further enhance the sense of space and light

5 连 3 🚍

Land Size: 676 sqm

View: https://www.bellarineproperty.com.au/41738

35

Lee Martin 03 5297 3888

Levi Turner 03 5254 3100

Approx. Area 260m<sup>2</sup>
Whilst **bwrm.com.au** has made every attempt to ensure the accuracy of the floor plan contained here, measurements are approximate and no responsibility is taken for any error, omission, or mis-statement. This plan is for illustrative purposes only.