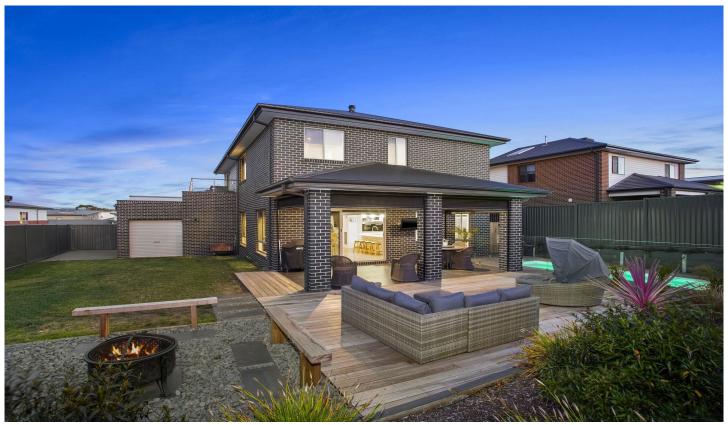

## 8 Seashell Place Curlewis VIC

Where else will you find a spectacular new home with bay views at this price? Baywater Estate in Curlewis is emerging as an elite coastal suburb, where designer homes capture panoramic views over calm glistening waters toward the You Yangs and the nightlights of Geelong. Beach walks and boat ramps are only moments away or laze the day away around a saltwater pool in the privacy of your very own coastal sanctuary.

- Set on 676sqm (approx.) in the Baywater Estate, surrounded by beautiful homes and parklands
- Walk to the bay beach 500m away, an ever-changing backdrop of fishing boats and passing ships
- Outdoor entertaining zones extend out across two levels to capture northern sun and water views
- Striking and modern façade with pitched roof, coastal weatherboards, and architectural glazing
- Downstairs is family living at its finest, a light filled open plan domain opening out to an alfresco
- Timber laminate flooring creates seamless flow, through versatile living spaces for everyday life
- Heightened ceilings throughout the main living areas further enhance the sense of space and light