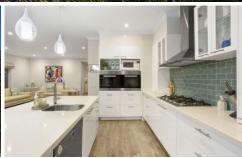

- Set on 676sqm (approx.) in the Baywater Estate, surrounded by beautiful homes and parklands
- Walk to the bay beach 500m away, an ever-changing backdrop of fishing boats and passing ships
- Outdoor entertaining zones extend out across two levels to capture northern sun and water views
- Striking and modern façade with pitched roof, coastal weatherboards, and architectural glazing
- Downstairs is family living at its finest, a light filled open plan domain opening out to an alfresco
- Timber laminate flooring creates seamless flow, through versatile living spaces for everyday life
- Heightened ceilings throughout the main living areas further enhance the sense of space and light