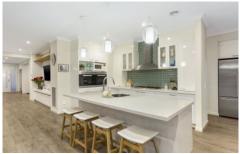

- Set on 676sqm (approx.) in the Baywater Estate, surrounded by beautiful homes and parklands
- Walk to the bay beach 500m away, an ever-changing backdrop of fishing boats and passing ships
- Outdoor entertaining zones extend out across two levels to capture northern sun and water views
- Striking and modern façade with pitched roof, coastal weatherboards, and architectural glazing
- Downstairs is family living at its finest, a light filled open plan domain opening out to an alfresco
- Timber laminate flooring creates seamless flow, through versatile living spaces for everyday life
- Heightened ceilings throughout the main living areas further enhance the sense of space and light