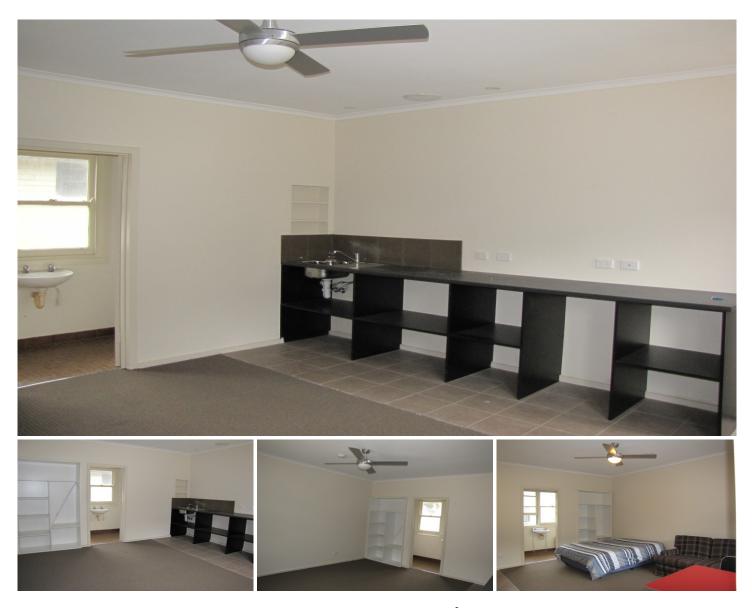

## 4/175 Bonnyvale Road OCEAN GROVE VIC

Live like you are on holidays every day of the week in this cosy brick cottage. Overlooking parkland full of trees and a quick walk over the dunes to the beach. Lounge/bedroom with electric panel heating and ceiling fan. Kitchenette with ample storage and a separate bathroom with shower and toilet. On-site laundry available. This cottage is positioned within easy reach to shops, beach and recreation reserves. Single car space available. Situated behind the Collendina Hotel in the parklands.