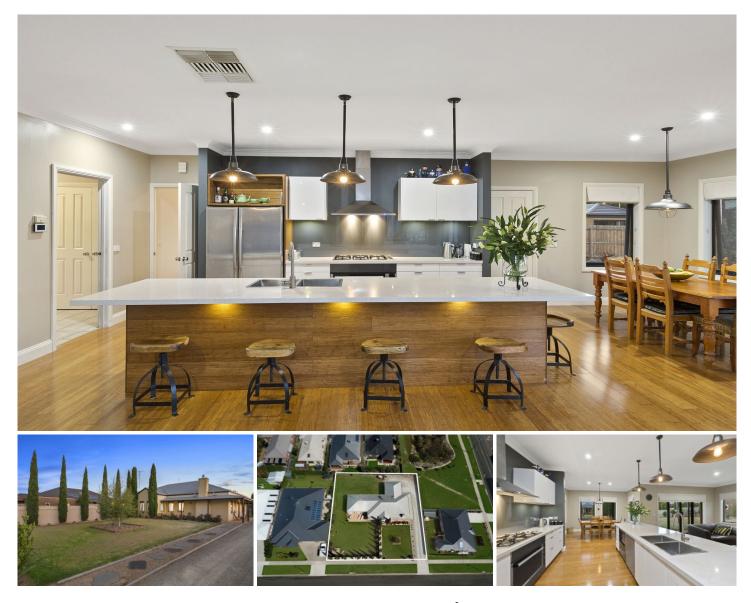

## 4-6 Reedy Lakes Court Leopold VIC

Wouldn't you love to have the best of both worlds? Plenty of wide open space to spread your wings, with all the conveniences of modern living at hand and the coast within 15 minutes? This traditional four bedroom home on 1421 sqm (approx), indulges you in the most central of locations, ensuring your lifestyle is enjoyable, balanced and conducive to today's busy standards.

-Highly desired northern orientation is enjoyed on the property, ensuring solar benefits are felt indoors and out -Traditional verandahs cradle the low maintenance rendered facade, dually providing shade internally -Hardwood timber floors and heightened ceilings gift a feeling of grandeur upon entry to the freshly painted home -Families will appreciate the dual zones, with separate living and dining spaces providing plenty of space for all -The commodious master suite boasts a large ensuite bathroom with oversized shower and walk in robe -Entertainers will enjoy playing host in the renovated kitchen, complete with stone benchtops and European SS appliances

-A large butlers pantry is adjacently set, offering multi use as a utilities room with an over abundance of storage