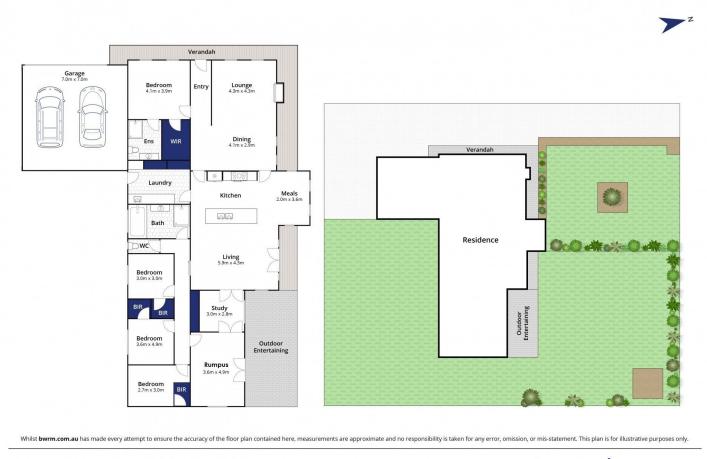

## 4-6 Reedy Lakes Court Leopold VIC

Wouldn't you love to have the best of both worlds? Plenty of wide open space to spread your wings, with all the conveniences of modern living at hand and the coast within 15 minutes? This traditional four bedroom home on 1421 sqm (approx), indulges you in the most central of locations, ensuring your lifestyle is enjoyable, balanced and conducive to today's busy standards.

-Highly desired northern orientation is enjoyed on the property, ensuring solar benefits are felt indoors and out -Traditional verandahs cradle the low maintenance rendered facade, dually providing shade internally -Hardwood timber floors and heightened ceilings gift a feeling of grandeur upon entry to the freshly painted home -Families will appreciate the dual zones, with separate living and dining spaces providing plenty of space for all -The commodious master suite boasts a large ensuite bathroom with oversized shower and walk in robe -Entertainers will enjoy playing host in the renovated kitchen, complete with stone benchtops and European SS appliances

## 4 🛤 2 🚔 2 🚘

Land Size : 1421 sqm View : https://www.bellarineproperty.com.au/41722 50

Cee Martin 03 5297 3888

Levi Turner 03 5254 3100

4-6 Reedy Lakes Court, Leopold

bellarine  $\mathbf{p}$  property