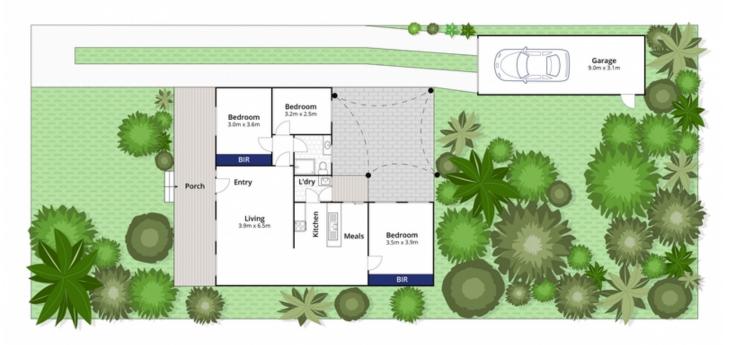

## **6 Cronulla Court BARWON HEADS VIC**

This lovely cottage has been preserved and maintained well over the years. Offers lounge room with split system heating and cooling, cosy meals/kitchen area with polished floorboards and a slider to the rear. Kitchen cooking is all electric. Master bedroom situated at the rear - comes with a cooling unit and built in robes, bedrooms 2 and 3 at the front end of the house with built in robes in one. Central bathroom offers shower/bath and a toilet. Laundry has direct access to the rear. Shade Sail over the entertaining area and lovely mature trees throughout the rear yard and front offers lots of shelter throughout the lovely garden. Secure rear yard and large garage/work shop at the rear. Plenty of off street parking for cars/caravan or boat. Close to Parkland and a short stroll to town centre.