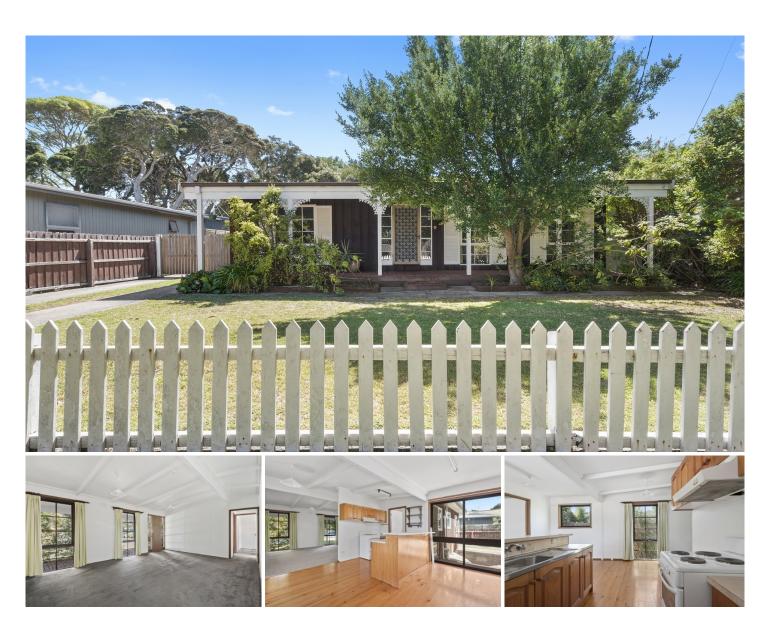

## **6 Cronulla Court BARWON HEADS VIC**

This lovely cottage has been preserved and maintained well over the years. Offers lounge room with split system heating and cooling, cosy meals/kitchen area with polished floorboards and a slider to the rear. Kitchen cooking is all electric. Master bedroom situated at the rear - comes with a cooling unit and built in robes, bedrooms 2 and 3 at the front end of the house with built in robes in one. Central bathroom offers shower/bath and a toilet. Laundry has direct access to the rear. Shade Sail over the entertaining area and lovely mature trees throughout the rear yard and front offers lots of shelter throughout the lovely garden. Secure rear yard and large garage/work shop at the rear. Plenty of off street parking for cars/caravan or boat. Close to Parkland and a short stroll to town centre.