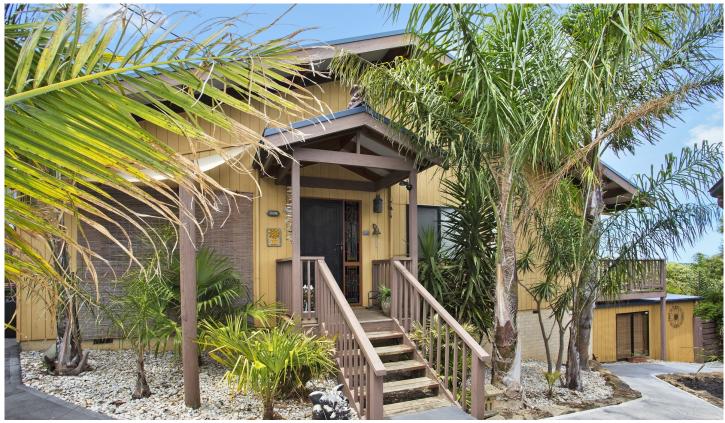

## 7 Westbury Court OCEAN GROVE VIC

With huge views that stretch towards Point Lonsdale, this coastal sanctuary awaits you. Raked ceilings giving a spacious feel and timber floors providing a warm, rustic vibe. Minutes from the beach, and close to all the amenities Ocean Grove has to offer. Compromising of two-level's this property features an open plan living area filled with natural light that connects to the partially enclosed deck complete with a wood heater. A large kitchen with lots of cupboard space and gas cooking. The main bedroom and two other bedrooms are serviced by a large ensuite bathroom with a luxury corner bath. The versatile 4th bedroom is downstairs, with exterior access. Off-street parking under the double carport. Serviced by a split system, wood fire and ducted heating. Outside you will find a tropical garden compete with a spa!