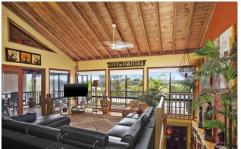

## 7 Westbury Court OCEAN GROVE VIC

With huge views that stretch towards Point Lonsdale, this coastal sanctuary awaits you. Raked ceilings giving a spacious feel and timber floors providing a warm, rustic vibe. Minutes from the beach, and close to all the amenities Ocean Grove has to offer. Compromising of two-level's this property features an open plan living area filled with natural light that connects to the partially enclosed deck complete with a wood heater. A large kitchen with lots of cupboard space and gas cooking. The main bedroom and two other bedrooms are serviced by a large ensuite bathroom with a luxury corner bath. The versatile 4th bedroom is downstairs, with exterior access. Off-street parking under the double carport. Serviced by a split system, wood fire and ducted heating. Outside you will find a tropical garden compete with a spa!