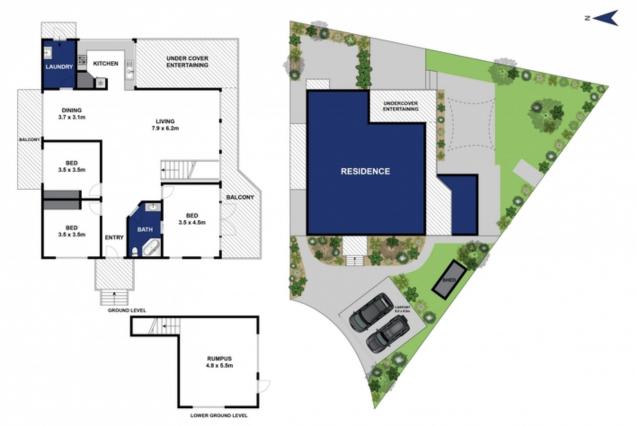

## 7 Westbury Court OCEAN GROVE VIC

With huge views that stretch towards Point Lonsdale, this coastal sanctuary awaits you. Raked ceilings giving a spacious feel and timber floors providing a warm, rustic vibe. Minutes from the beach, and close to all the amenities Ocean Grove has to offer. Compromising of two-level's this property features an open plan living area filled with natural light that connects to the partially enclosed deck complete with a wood heater. A large kitchen with lots of cupboard space and gas cooking. The main bedroom and two other bedrooms are serviced by a large ensuite bathroom with a luxury corner bath. The versatile 4th bedroom is downstairs, with exterior access. Off-street parking under the double carport. Serviced by a split system, wood fire and ducted heating. Outside you will find a tropical garden compete with a spa!

\*PLEASE BE ADVISED WE DO NOT ACCEPT 1FORM APPLICATIONS.

3 🎮 1 🖺 2 🕰

**Price**: \$470

View: https://www.bellarineproperty.com.au/4170336

Christian Bartley 03 5254 3100

Whilst bwrm.com.au has made every attempt to ensure the accuracy of the floor plan contained here, measurements are approximate and no responsibility is taken for any error, omission, or mis-statement. This plan is for illustrative purposes only.