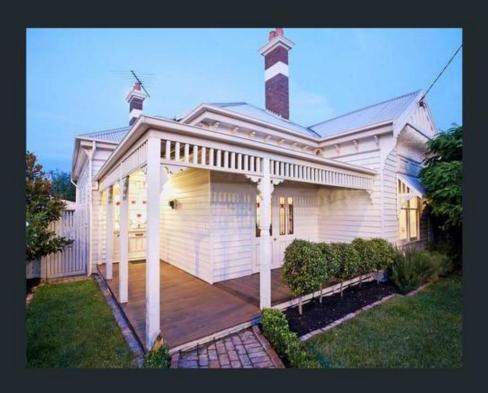

## 113 Garden Street EAST GEELONG VIC

Charming character filled period home with original detail plus modern conveniences offers three generous bedrooms (two with build in robes) downstairs plus fourth upstairs with study alcove/dressing area. Sunny kitchen with gas/electric cooking, dishwasher and modern cabinetry opens to north facing deck and rear garden which is fully fenced. Two living zones for easy living with gas ducted heating throughout plus cooling. Polished floorboards and internal updated bathroom.