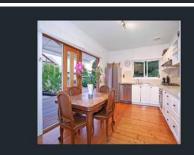

## 113 Garden Street EAST GEELONG VIC

Charming character filled period home with original detail plus modern conveniences offers three generous bedrooms (two with build in robes) downstairs plus fourth upstairs with study alcove/dressing area. Sunny kitchen with gas/electric cooking, dishwasher and modern cabinetry opens to north facing deck and rear garden which is fully fenced. Two living zones for easy living with gas ducted heating throughout plus cooling. Polished floorboards and internal updated bathroom.