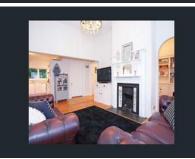

## 113 Garden Street EAST GEELONG VIC

Charming character filled period home with original detail plus modern conveniences offers three generous bedrooms (two with build in robes) downstairs plus fourth upstairs with study alcove/dressing area. Sunny kitchen with gas/electric cooking, dishwasher and modern cabinetry opens to north facing deck and rear garden which is fully fenced. Two living zones for easy living with gas ducted heating throughout plus cooling. Polished floorboards and internal updated bathroom.