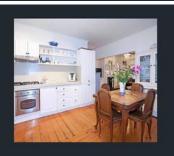

## 113 Garden Street EAST GEELONG VIC

Charming character filled period home with original detail plus modern conveniences offers three generous bedrooms (two with build in robes) downstairs plus fourth upstairs with study alcove/dressing area. Sunny kitchen with gas/electric cooking, dishwasher and modern cabinetry opens to north facing deck and rear garden which is fully fenced. Two living zones for easy living with gas ducted heating throughout plus cooling. Polished floorboards and internal updated bathroom.