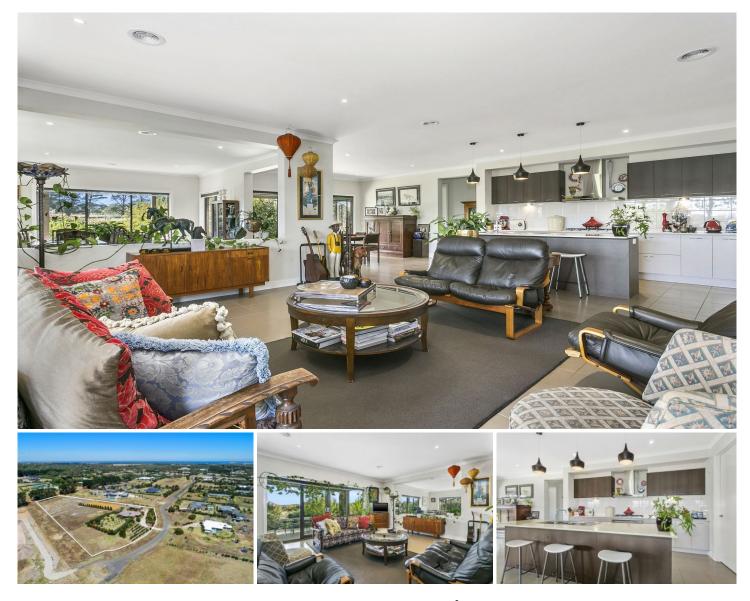

## 68-82 Arrigo Drive Wallington VIC

Peacefully set in a semi-rural setting, shrouded by immaculately landscaped gardens and natural beauty, this palatial 'must see' property is ready and waiting for you to call it your very own. Grand open spaces collate with intimate gardens, Mediterranean like alfrescos and all the practicalities of home, to embrace a most enviable coastal-rural lifestyle with modern conveniences at hand.

-The open plan kitchen, living and dining areas are brought to life with beautifully ambient garden views

-Heightened ceilings and substantial glazing accentuate the amount of space and natural light throughout

-Sliding doors gift access to the undercover alfresco areas, embraced by carefully curated gardens and trees

-A modern kitchen space boasts Caesarstone benchtops, stainless steel apps and a huge walk in pantry

-Separately placed, the formal dining area offers versatility and multi-use to the well designed layout

-Impressive in scale and elegantly fitted, the master suite has a sophisticated, "hotel feel? upon entry

-A further 3 bedrooms occupy a separate wing, serviced by neighbouring utility zones and ample storage

-The surrounding acreage is a wonderland for children and