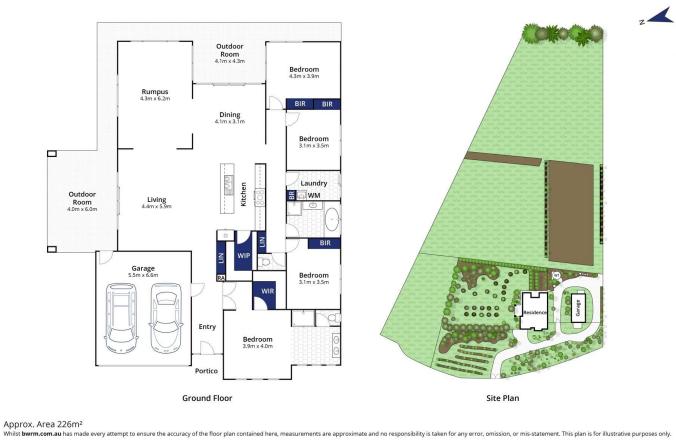

-A further 3 bedrooms occupy a separate wing, serviced by neighbouring utility zones and ample storage

-The surrounding acreage is a wonderland for children and