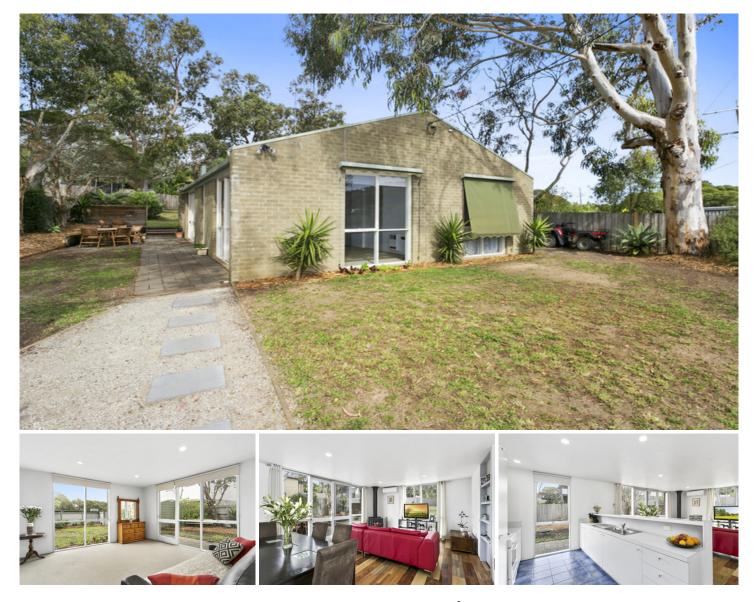

## 136 Wallington Rd OCEAN GROVE VIC

Set in an established pocket of Old Ocean Grove this spacious, light filled home has everything you need. Open plan kitchen and living with ample storage and upright electric oven. Two north facing living areas and delightful outdoor entertaining. Wood heater & Split System heating/cooling. Two large bedrooms, one with ensuite access to a 2-way bathroom. Fully fenced with ample off street parking including single lock up garage.

\*PLEASE BE ADVISED WE DO NOT ACCEPT 1FORM APPLICATIONS.

2 🛤 1 🚰 3 🚘

Price : \$ 350 View : https://www.bellarineproperty.com.au/4155680

Christian Bartley 03 5254 3100