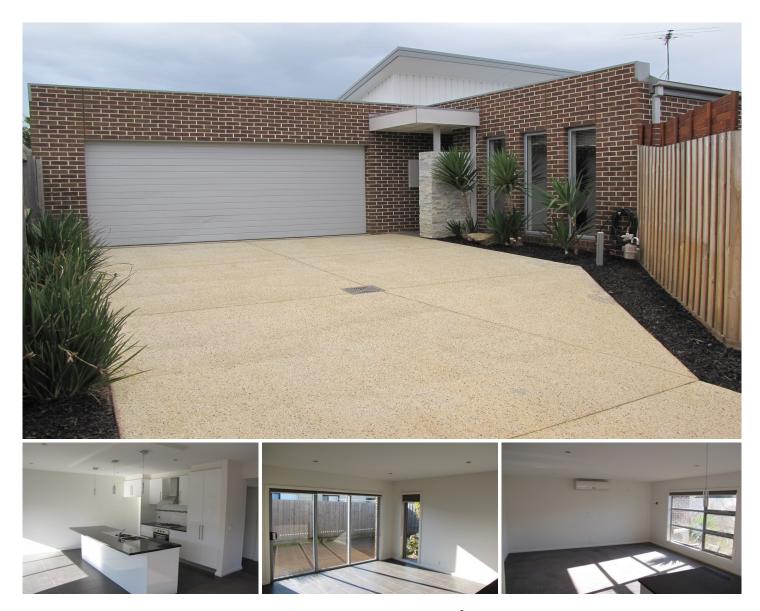

## 2/15 Penleigh Crescent OCEAN GROVE VIC

This lovely Townhouse is set at the rear. Only 2 onsite. Located in a very quiet area of the Kingston Estate and just a 1 minute walk to the park and lake. This townhouse features a large entrance leading into a open plan lounge/meals and kitchen area. Reverse Cycle Heating and Cooling, carpet and tiled floors plus double sliders to the deck area. The kitchen boasts stainless steel cooktop and oven, plus a dishwasher. The master bedroom has a walk through robe and ensuite, bedrooms 2 and 3 with built in robes share the central bathroom that is larger than normal and has a separate shower, bath and toilet. Laundry with plenty of storage. Rear decked area is private with a very high fence, Water tanks, Easy to maintain garden and the Double Lock up garage with remote also has a rear roller door. Very long driveway for extra cars. Neat, tidy and a good floor plan.