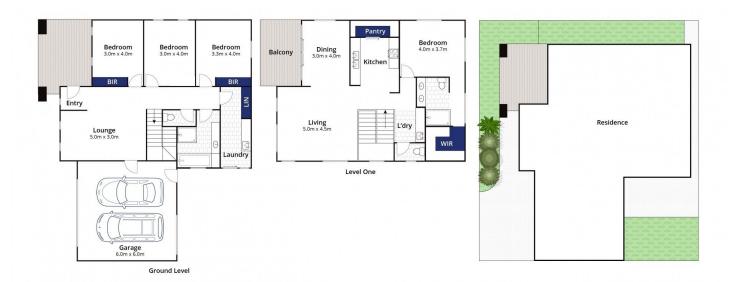

## 22 Barrands Lane Clifton Springs VIC

This well-appointed double storey residence offers exceptional family accommodation, across a low maintenance 'blank canvas' block. Entertain in style in the elegant upper-level domain that flows out to a breezy balcony, and treat guests to stunning blue water views across the bay!

- 4 bedroom, dual living townhouse located in a quiet street, on an elevated easy care block
- High ceilings and abundant highlight glazing gift natural light and a sense of space throughout
- Upstairs, open plan living/kitchen/dining connect seamlessly to an open-air balcony with sea views
- Picture windows and highlight glazing wrap the corner of the lounge, for bay glimpses inside
- Naturally toned kitchen is accented by 90cm Westinghouse apps and WIP with endless storage
- Open up the glass stacker doors from meals to the tiled balcony, for a fresh sea breeze within
- Hotel style master suite with highlight glazing, an own hall with generous WIR and private ensuite
- The downstairs zone accommodates guests or children offering a separate and sizeable retreat

## 4 📭 2 🖺 2 🗬

**Price** : \$ 482,000 **Land Size** : 292 sqm

View: https://www.bellarineproperty.com.au/41282

71

Lee Martin 03 5297 3888

Levi Turner 03 5254 3100

Approx. Area 187m<sup>2</sup>
Whilst **bwrm.com.au** has made every attempt to ensure the accuracy of the floor plan contained here, measurements are approximate and no responsibility is taken for any error, omission, or mis-statement. This plan is for illustrative purposes only.