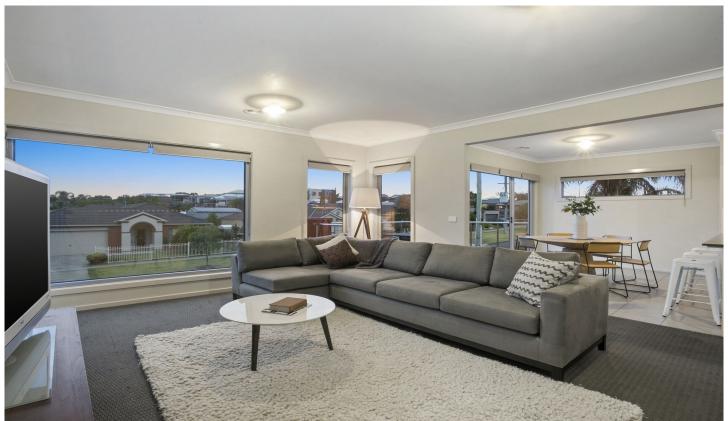

## 22 Barrands Lane Clifton Springs VIC

This well-appointed double storey residence offers exceptional family accommodation, across a low maintenance 'blank canvas' block. Entertain in style in the elegant upper-level domain that flows out to a breezy balcony, and treat guests to stunning blue water views across the bay!

- 4 bedroom, dual living townhouse located in a quiet street, on an elevated easy care block
- High ceilings and abundant highlight glazing gift natural light and a sense of space throughout
- Upstairs, open plan living/kitchen/dining connect seamlessly to an open-air balcony with sea views
- Picture windows and highlight glazing wrap the corner of the lounge, for bay glimpses inside
- Naturally toned kitchen is accented by 90cm Westinghouse apps and WIP with endless storage
- Open up the glass stacker doors from meals to the tiled balcony, for a fresh sea breeze within
- Hotel style master suite with highlight glazing, an own hall with generous WIR and private ensuite
- The downstairs zone accommodates guests or children offering a separate and sizeable retreat