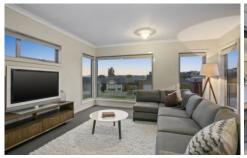

- 4 bedroom, dual living townhouse located in a quiet street, on an elevated easy care block
- High ceilings and abundant highlight glazing gift natural light and a sense of space throughout
- Upstairs, open plan living/kitchen/dining connect seamlessly to an open-air balcony with sea views
- Picture windows and highlight glazing wrap the corner of the lounge, for bay glimpses inside
- Naturally toned kitchen is accented by 90cm Westinghouse apps and WIP with endless storage
- Open up the glass stacker doors from meals to the tiled balcony, for a fresh sea breeze within
- Hotel style master suite with highlight glazing, an own hall with generous WIR and private ensuite
- The downstairs zone accommodates guests or children offering a separate and sizeable retreat