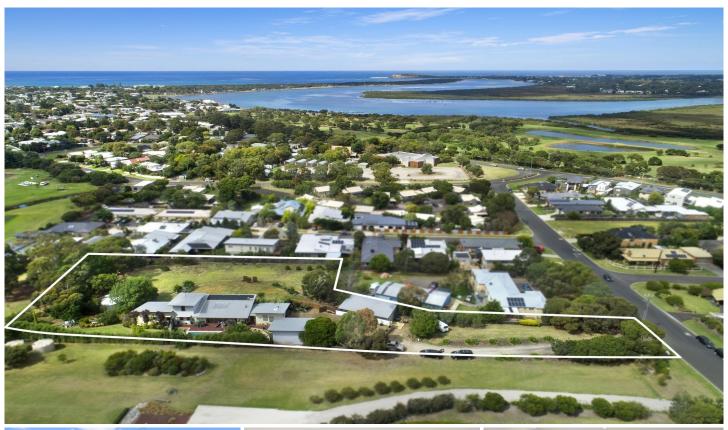

## 23 Wiltons Road Ocean Grove VIC

A truly unique residence epitomising coastal bliss capturing a panoramic vista of the Barwon River, Bridge, and the Bluff! Set on landscaped acreage with uninterrupted gazing across the property's exclusive greenbelt.

5 连 3 🛱 2 🚘

**Price** : \$ 2,270,000 **Land Size** : 5066 sqm

View: https://www.bellarineproperty.com.au/41201

03

Dan Halsey 03 5254 3100

Toby Lee 03 5254 3100

Whilst bwrm.com.au has made every attempt to ensure the accuracy of the floor plan contained here, measurements are approximate and no responsibility is taken for any error, omission, or mis-statement. This plan is for illustrative purposes only