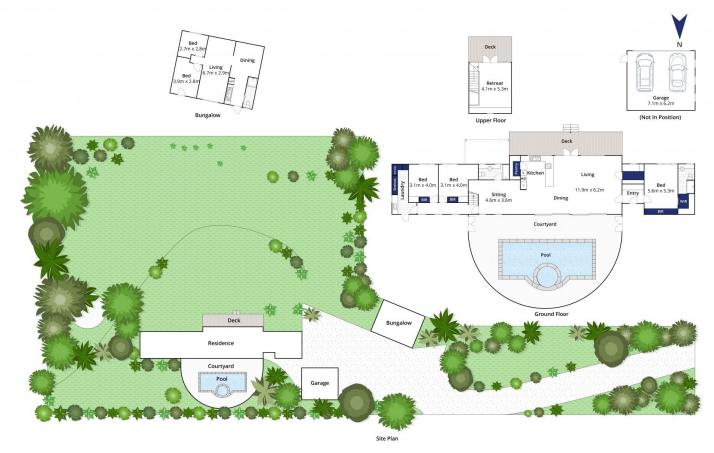

- -Architecturally crafted by the design + build team of the renowned O'Dowd Builders.
- -Accommodation comprises of 5 bedrooms, 3 bathrooms, and 4 living areas.
- -The house is set deep into the land parcel at the end of a long driveway, optimising seclusion.
- -The orientation masterfully harnesses a northern sun path with the southerly ocean aspect.
- -The domain is magnificently showcased in an apex of beautiful natural light and sublime airflow.
- -An expansive floor plan with an intuitive balance of distinct living zones, set on a neutral palette.
- -An central open plan that is stunning with messmate flooring, a raked ceiling and expansive glazing.
- -The heart of the home is an immense space, yet warm in feel and is anchored by the kitchen.
- -Every room in the entire residence is spoilt with a gorgeous view.

5 连 3 🛱 2 🚘

**Price** : \$ 2,270,000 **Land Size** : 5066 sqm

View: https://www.bellarineproperty.com.au/41201

03

Dan Halsey 03 5254 3100

Toby Lee 03 5254 3100

Whilst bwrm.com.au has made every attempt to ensure the accuracy of the floor plan contained here, measurements are approximate and no responsibility is taken for any error, omission, or mis-statement. This plan is for illustrative purposes only