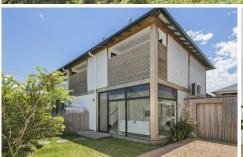

## 22 Punt Road BARWON HEADS VIC

This as new townhouse offers luxurious living in the heart of town. Private fenced low maintenance front garden leads to entrance deck. Open plan lounge/dining/kitchen is light filled with floor-to-ceiling windows & doors. White Caesarstone breakfast bar with electric oven, induction cooktop and dishwasher and room for a microwave. Sliding door opens to fabulous enclosed north-facing deck-perfect for alfresco dining and entertaining. Euro-style laundry under stairs with ducted exhaust for combination washer/ dryer. Environmental features including rainwater storage tank and 1.5Kw solar panels for cost savings. Upstairs two generous bedrooms - both with ceiling fans and BIRs - one with private balcony. Shared central bathroom with walk-in shower, vanity, and toilet. Driveway is ideal for off-street parking

22 Punt Road, Barwon Heads