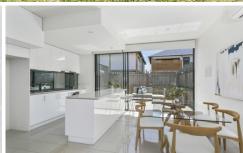

## 22 Punt Road BARWON HEADS VIC

This as new townhouse offers luxurious living in the heart of town. Private fenced low maintenance front garden leads to entrance deck. Open plan lounge/dining/kitchen is light filled with floor-to-ceiling windows & doors. White Caesarstone breakfast bar with electric oven, induction cooktop and dishwasher and room for a microwave. Sliding door opens to fabulous enclosed north-facing deck-perfect for alfresco dining and entertaining. Euro-style laundry under stairs with ducted exhaust for combination washer/ dryer. Environmental features including rainwater storage tank and 1.5Kw solar panels for cost savings. Upstairs two generous bedrooms - both with ceiling fans and BIRs - one with private balcony. Shared central bathroom with walk-in shower, vanity, and toilet. Driveway is ideal for off-street parking

22 Punt Road, Barwon Heads