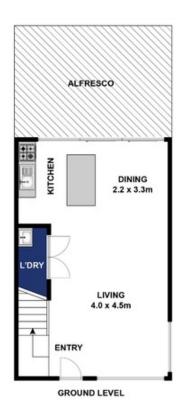

## 22 Punt Road BARWON HEADS VIC

This as new townhouse offers luxurious living in the heart of town. Private fenced low maintenance front garden leads to entrance deck. Open plan lounge/dining/kitchen is light filled with floor-to-ceiling windows & doors. White Caesarstone breakfast bar with electric oven, induction cooktop and dishwasher and room for a microwave. Sliding door opens to fabulous enclosed north-facing deck-perfect for alfresco dining and entertaining. Euro-style laundry under stairs with ducted exhaust for combination washer/ dryer. Environmental features including rainwater storage tank and 1.5Kw solar panels for cost savings. Upstairs two generous bedrooms - both with ceiling fans and BIRs - one with private balcony. Shared central bathroom with walk-in shower, vanity, and toilet. Driveway is ideal for off-street parking