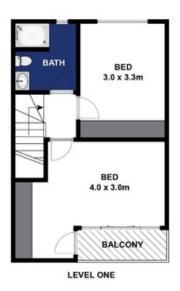

## 22 Punt Road BARWON HEADS VIC

This as new townhouse offers luxurious living in the heart of town. Private fenced low maintenance front garden leads to entrance deck. Open plan lounge/dining/kitchen is light filled with floor-to-ceiling windows & doors. White Caesarstone breakfast bar with electric oven, induction cooktop and dishwasher and room for a microwave. Sliding door opens to fabulous enclosed north-facing deck-perfect for alfresco dining and entertaining. Euro-style laundry under stairs with ducted exhaust for combination washer/ dryer. Environmental features including rainwater storage tank and 1.5Kw solar panels for cost savings. Upstairs two generous bedrooms - both with ceiling fans and BIRs - one with private balcony. Shared central bathroom with walk-in shower, vanity, and toilet. Driveway is ideal for off-street parking