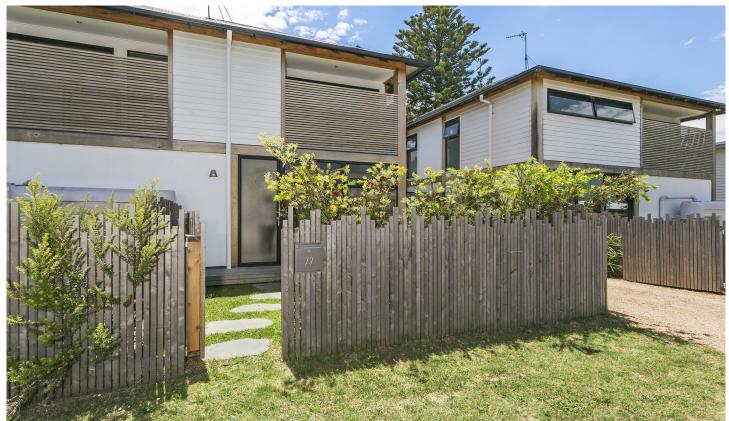

## 22 Punt Road BARWON HEADS VIC

This as new townhouse offers luxurious living in the heart of town. Private fenced low maintenance front garden leads to entrance deck. Open plan lounge/dining/kitchen is light filled with floor-to-ceiling windows & doors. White Caesarstone breakfast bar with electric oven, induction cooktop and dishwasher and room for a microwave. Sliding door opens to fabulous enclosed north-facing deck-perfect for alfresco dining and entertaining. Euro-style laundry under stairs with ducted exhaust for combination washer/ dryer. Environmental features including rainwater storage tank and 1.5Kw solar panels for cost savings. Upstairs two generous bedrooms - both with ceiling fans and BIRs - one with private balcony. Shared central bathroom with walk-in shower, vanity, and toilet. Driveway is ideal for off-street parking

22 Punt Road, Barwon Heads