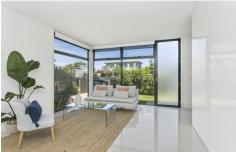

## 22 Punt Road BARWON HEADS VIC

This as new townhouse offers luxurious living in the heart of town. Private fenced low maintenance front garden leads to entrance deck. Open plan lounge/dining/kitchen is light filled with floor-to-ceiling windows & doors. White Caesarstone breakfast bar with electric oven, induction cooktop and dishwasher and room for a microwave. Sliding door opens to fabulous enclosed north-facing deck-perfect for alfresco dining and entertaining. Euro-style laundry under stairs with ducted exhaust for combination washer/ dryer. Environmental features including rainwater storage tank and 1.5Kw solar panels for cost savings. Upstairs two generous bedrooms - both with ceiling fans and BIRs - one with private balcony. Shared central bathroom with walk-in shower, vanity, and toilet. Driveway is ideal for off-street parking

22 Punt Road, Barwon Heads