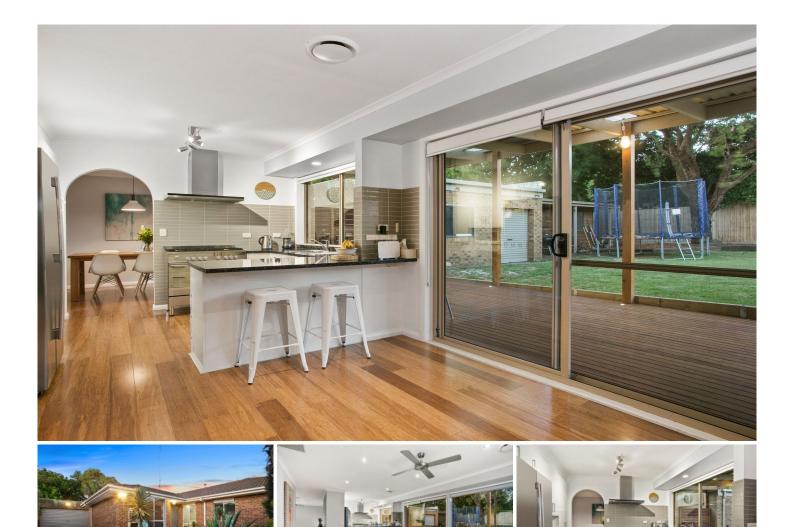

## 48 Bay Shore Avenue Clifton Springs VIC

Space, style and substance unite in this fabulously updated family home. Set on 724m2 (approx.), revelling in the peace and privacy provided by mature gums, in a quiet pocket wrapped by Clifton Springs Golf course. Surrounded by low maintenance native gardens, and an enviable outdoor play area for the kids, you'll discover a thoughtful and private floorplan for a family to spread out - in absolute comfort.

- Elevated 724m2 (approx.) block, with sought after north facing entertaining and native gardens

- Enjoy all year sun beneath the beautifully crafted undercover alfresco, whilst kids play in the cubby

- Quality renovation has been completed over recent years

- Inside, the home feels fresh and new- in greys and white on floating bamboo timber flooring

- Kids can independently play in separate living zone, yet still feel connected to the main family hub

- Formal dining features double pendant lights, with a