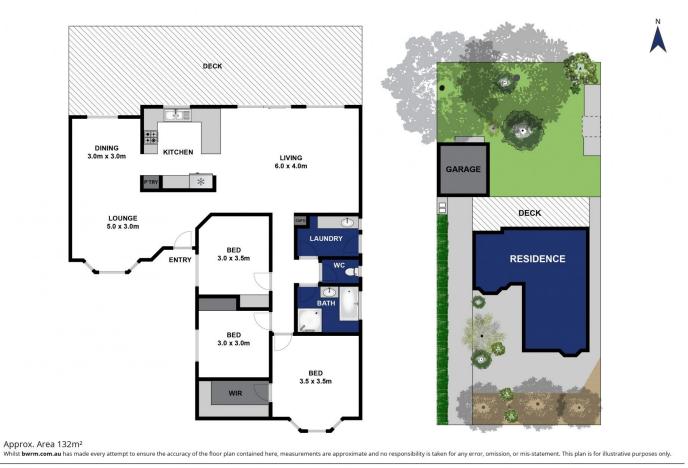

## 48 Bay Shore Avenue Clifton Springs VIC

Space, style and substance unite in this fabulously updated family home. Set on 724m2 (approx.), revelling in the peace and privacy provided by mature gums, in a quiet pocket wrapped by Clifton Springs Golf course. Surrounded by low maintenance native gardens, and an enviable outdoor play area for the kids, you'll discover a thoughtful and private floorplan for a family to spread out - in absolute comfort.

- Elevated 724m2 (approx.) block, with sought after north facing entertaining and native gardens

- Enjoy all year sun beneath the beautifully crafted undercover alfresco, whilst kids play in the cubby

- Quality renovation has been completed over recent years

- Inside, the home feels fresh and new- in greys and white on floating bamboo timber flooring

- Kids can independently play in separate living zone, yet still feel connected to the main family hub

- Formal dining features double pendant lights, with a