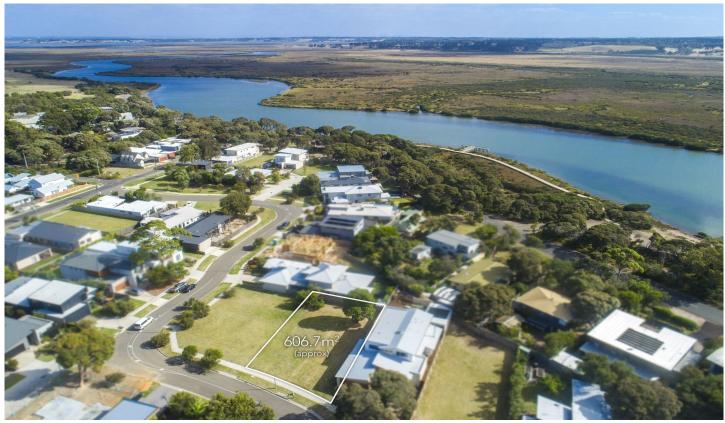

## 41 Midden Terrace Barwon Heads VIC

Take advantage of this rare opportunity, to design and build a coastal dream home on a premium 607m2 (approx.) allotment, in this quiet river-end locale. Surrounded by established architectural homes, only metres to the beautiful river, boat ramp and walking tracks into town - immerse yourself in this idyllic coastal lifestyle.

- Premium 607m2 (approx.) flat allotment, in an established and quiet river-end locale
- A unique opportunity to design, create and build a home to capture this tranquil position
- Design an architectural home with possible views from a second level (STCA)
- Perfect orientation with opportunity to capture a northerly aspect and incredible outlook
- Design without limitation across a substantial 19m street frontage, and 33m block depth
- Close to town amenities, only 25mins to Geelong for work and preferred secondary schools

Moments from Barwon Heads village and Primary School, just a short drive to popular surf beaches and golf clubs. Everything you will ever need is right here in this idyllic

**Price** : \$ 717,000 **Land Size** : 607 sqm