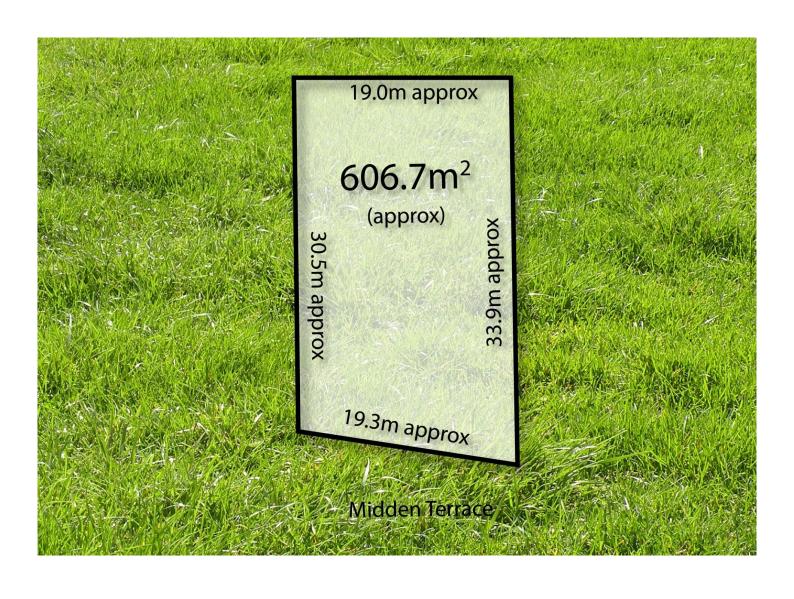

## 41 Midden Terrace Barwon Heads VIC

Take advantage of this rare opportunity, to design and build a coastal dream home on a premium 607m2 (approx.) allotment, in this quiet river-end locale. Surrounded by established architectural homes, only metres to the beautiful river, boat ramp and walking tracks into town - immerse yourself in this idyllic coastal lifestyle.

- Premium 607m2 (approx.) flat allotment, in an established and quiet river-end locale
- A unique opportunity to design, create and build a home to capture this tranquil position
- Design an architectural home with possible views from a second level (STCA)
- Perfect orientation with opportunity to capture a northerly aspect and incredible outlook
- Design without limitation across a substantial 19m street frontage, and 33m block depth
- Close to town amenities, only 25mins to Geelong for work and preferred secondary schools

Moments from Barwon Heads village and Primary School, just a short drive to popular surf beaches and golf clubs. Everything you will ever need is right here in this idyllic

**Price** : \$ 717,000 **Land Size** : 607 sqm