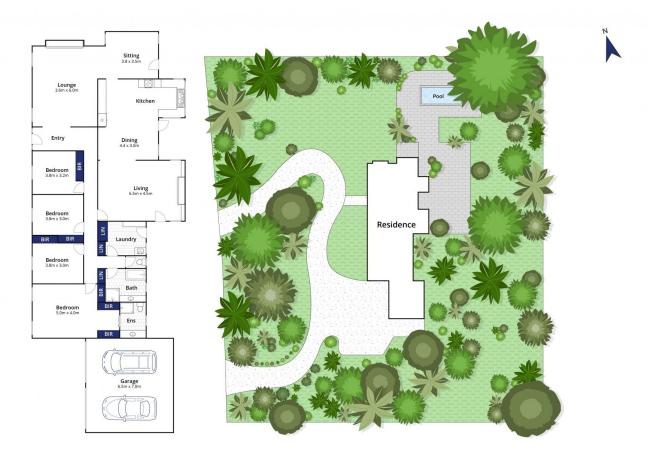

- Set on 4472m2 (approx.) in the prestigious 'Woodlands' estate only 5 mins to the town centre

- 4 bedroom home offering multiple living zones across a versatile family floorplan

- Tranquil privacy only a rural setting can offer, with leafy aspects enjoyed from every room

Land Size : 4472 sqm

View : https://www.bellarineproperty.com.au/41152 99

Dan Halsey 03 5254 3100

Whilst bwrm.com.au has made every attempt to ensure the accuracy of the floor plan contained here, measurements are approximate and no responsibility is taken for any error, omission, or mis-statement. This plan is for illustrative purposes only.