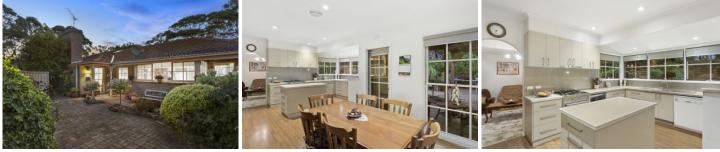

- A wraparound veranda adds rustic charm and shields the home from the summer sun

- Spacious formal lounge upon entry, with an open fireplace and hearth as its centrepiece

- Second sitting area with access to outside could serve well as a children's play or study zone

- Custom chef's kitchen with soft close drawers and colourful garden outlook is a real highlight

- Quality ILVE and Miele appliances, stone benchtops and

4 🛤 2 🚰 2 🚘

| Price | :\$ | 1,062,500 |
|-------|-----|-----------|
|-------|-----|-----------|