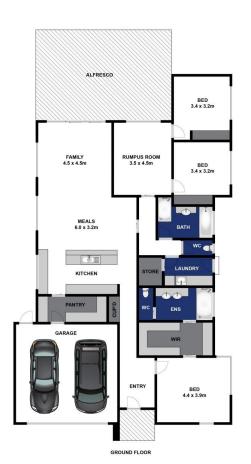

3 📭 2 🖺 2 🖨

**Price** : \$ 637,500 **Land Size** : 450 sqm

View: https://www.bellarineproperty.com.au/41121

94

Dan Halsey 03 5254 3100

Approx. Area 179m<sup>2</sup>
Whilst **bwrm.com.au** has made every attempt to ensure the accuracy of the floor plan contained here, measurements are approximate and no responsibility is taken for any error, omission, or mis-statement. This plan is for illustrative purposes only.

## 9 Lilly Pilly Mews, Ocean Grove