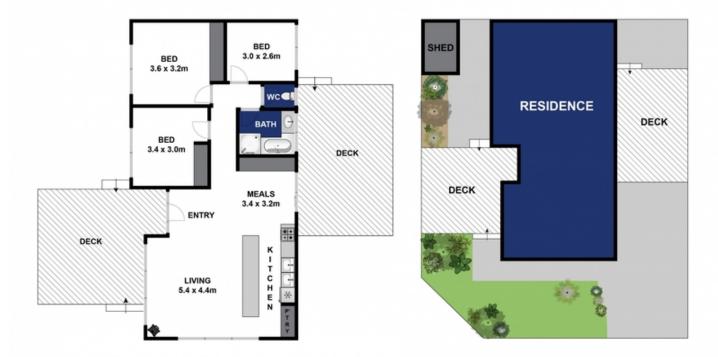

## 24 Von Nida Avenue BARWON HEADS VIC

A perfectly central locale, within a secluded setting and just short stroll of the village, golf course and schools. This generous north facing open plan home is light and bright throughout. Modern galley kitchen with oversized island bench, adequate storage space, adjacent to dining area. Living area with gas-fired log heater, ceiling fan and reverse cycle ensure year round comfort. European laundry & storage cupboards are adjacent to the kitchen. Bedrooms are zoned down a hallway and offer privacy, modern bathroom is centrally located, with the additional convenience of a separate toilet. Ceiling fans & built-in robes to two of the bedrooms, all three bedrooms have carpet. Outdoor entertaining space on two decked areas, offering sunny alfresco entertaining. Easy-care garden, and offstreet parking for 2 cars.

\*PLEASE BE ADVISED WE DO NOT ACCEPT 1FORM APPLICATIONS.

3 **டா** 1 🖺

**Price**: \$ 390

**View**: https://www.bellarineproperty.com.au/4104202

Christian Bartley 03 5254 3100

Whilst bwrm.com.au has made every attempt to ensure the accuracy of the floor plan contained here, measurements are approximate and no responsibility is taken for any error, omission, or mis-statement. This plan is for illustrative purposes only.