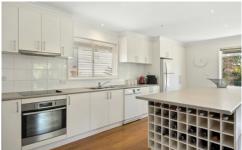

## 24 Von Nida Avenue BARWON HEADS VIC

A perfectly central locale, within a secluded setting and just short stroll of the village, golf course and schools. This generous north facing open plan home is light and bright throughout. Modern galley kitchen with oversized island bench, adequate storage space, adjacent to dining area. Living area with gas-fired log heater, ceiling fan and reverse cycle ensure year round comfort. European laundry & storage cupboards are adjacent to the kitchen. Bedrooms are zoned down a hallway and offer privacy, modern bathroom is centrally located, with the additional convenience of a separate toilet. Ceiling fans & built-in robes to two of the bedrooms, all three bedrooms have carpet. Outdoor entertaining space on two decked areas, offering sunny alfresco entertaining. Easy-care garden, and offstreet parking for 2 cars.