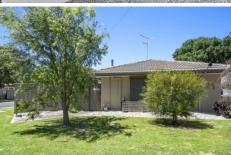

## 24 Von Nida Avenue BARWON HEADS VIC

A perfectly central locale, within a secluded setting and just short stroll of the village, golf course and schools. This generous north facing open plan home is light and bright throughout. Modern galley kitchen with oversized island bench, adequate storage space, adjacent to dining area. Living area with gas-fired log heater, ceiling fan and reverse cycle ensure year round comfort. European laundry & storage cupboards are adjacent to the kitchen. Bedrooms are zoned down a hallway and offer privacy, modern bathroom is centrally located, with the additional convenience of a separate toilet. Ceiling fans & built-in robes to two of the bedrooms, all three bedrooms have carpet. Outdoor entertaining space on two decked areas, offering sunny alfresco entertaining. Easy-care garden, and offstreet parking for 2 cars.