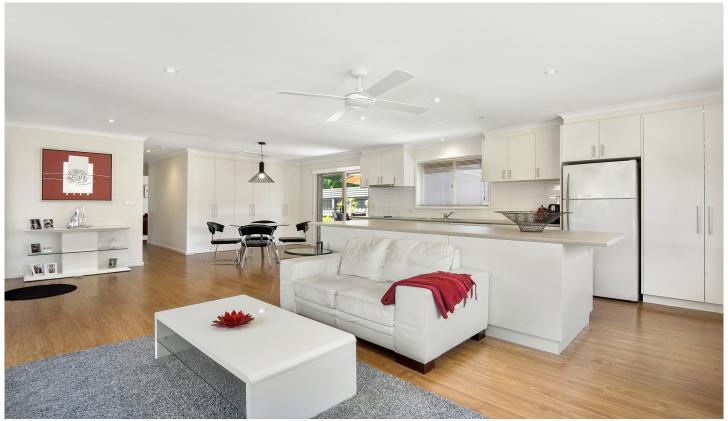

## 24 Von Nida Avenue BARWON HEADS VIC

A perfectly central locale, within a secluded setting and just short stroll of the village, golf course and schools. This generous north facing open plan home is light and bright throughout. Modern galley kitchen with oversized island bench, adequate storage space, adjacent to dining area. Living area with gas-fired log heater, ceiling fan and reverse cycle ensure year round comfort. European laundry & storage cupboards are adjacent to the kitchen. Bedrooms are zoned down a hallway and offer privacy, modern bathroom is centrally located, with the additional convenience of a separate toilet. Ceiling fans & built-in robes to two of the bedrooms, all three bedrooms have carpet. Outdoor entertaining space on two decked areas, offering sunny alfresco entertaining. Easy-care garden, and offstreet parking for 2 cars.