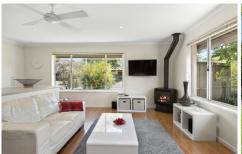

## 24 Von Nida Avenue BARWON HEADS VIC

A perfectly central locale, within a secluded setting and just short stroll of the village, golf course and schools. This generous north facing open plan home is light and bright throughout. Modern galley kitchen with oversized island bench, adequate storage space, adjacent to dining area. Living area with gas-fired log heater, ceiling fan and reverse cycle ensure year round comfort. European laundry & storage cupboards are adjacent to the kitchen. Bedrooms are zoned down a hallway and offer privacy, modern bathroom is centrally located, with the additional convenience of a separate toilet. Ceiling fans & built-in robes to two of the bedrooms, all three bedrooms have carpet. Outdoor entertaining space on two decked areas, offering sunny alfresco entertaining. Easy-care garden, and offstreet parking for 2 cars.