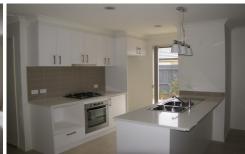

## 7 Cayley Place LEOPOLD VIC

This well presented 3 bedroom home with low maintenance gardens, offers master with full ensuite and walk in robe, 2 other bedrooms with built in robes. Central bathroom with separate shower and spa bath, separate toilet and good sized laundry with direct external access. Central heating throughout plus reverse cycle in living area for year round comfort. Quality carpets in bedrooms and tiled in all other areas for relaxed living. Large open plan kitchen, dining and living at the rear of the home with access to patio and low maintenance, fully fenced yard. Double garage with external roller door for access to yard plus garden shed. Close to schools, shopping and transport. Strictly no pets. Please note we do not accept 1Form applications.