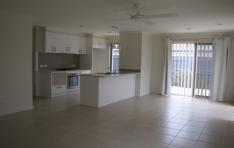

## 7 Cayley Place LEOPOLD VIC

This well presented 3 bedroom home with low maintenance gardens, offers master with full ensuite and walk in robe, 2 other bedrooms with built in robes. Central bathroom with separate shower and spa bath, separate toilet and good sized laundry with direct external access. Central heating throughout plus reverse cycle in living area for year round comfort. Quality carpets in bedrooms and tiled in all other areas for relaxed living. Large open plan kitchen, dining and living at the rear of the home with access to patio and low maintenance, fully fenced yard. Double garage with external roller door for access to yard plus garden shed. Close to schools, shopping and transport. Strictly no pets. Please note we do not accept 1Form applications.