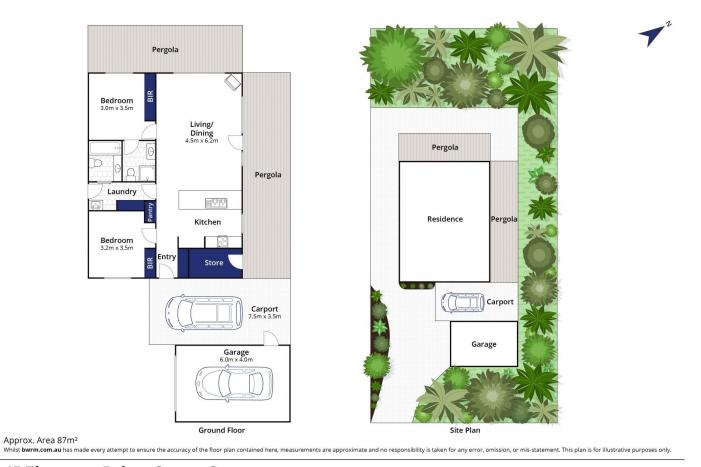

- Solid mud brick home surrounded by tranquil native gardens on a flat 595sqm (approx.)

- Capture brilliant rural sunsets over an uninterrupted horizon from a second storey deck (STCA)

- Versatile floorplan for a quick cosmetic update utilising existing layout without costly alterations

- Live in now and await future development (STCA), or let out easily in this sought after area

- Orientated towards open plan living and dining, is a well laid out kitchen filled with natural light

- A small storage room could become the perfect butler's pantry, located just behind the kitchen wall

- Glass doors lead out to a northern terrace from the dining