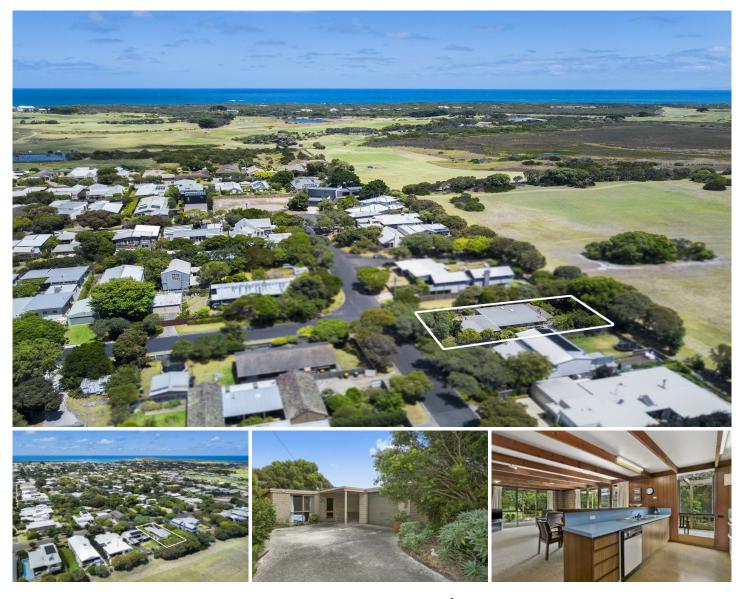

## 45 Thomson Drive Barwon Heads VIC

AUCTION SATURDAY MARCH 10TH 2018 AT 11AM (UNLESS SOLD PRIOR)

Blessed with a picturesque rural aspect in sought-after Thomson Drive, this solid mud brick cottage will ignite your imagination. Add to this a premier position close to schools, beaches and only a short walk from all the action of Hitchcock Avenue - and you've got a home with serious potential.

- Solid mud brick home surrounded by tranquil native gardens on a flat 595sqm (approx.)

- Capture brilliant rural sunsets over an uninterrupted horizon from a second storey deck (STCA)

- Versatile floorplan for a quick cosmetic update utilising existing layout without costly alterations

- Live in now and await future development (STCA), or let out easily in this sought after area

- Orientated towards open plan living and dining, is a well laid out kitchen filled with natural light

- A small storage room could become the perfect butler's pantry, located just behind the kitchen wall

- Glass doors lead out to a northern terrace from the dining