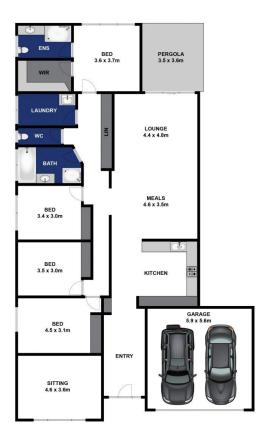

4 连 2 🚍

**Price** : \$ 605,000 **Land Size** : 451 sqm

View: https://www.bellarineproperty.com.au/40984

93

Toby Lee 03 5254 3100

Approx. Area 176m<sup>2</sup> GROUND FLOOR SITE PLAN
Whilst burm.com.au has made every attempt to ensure the accuracy of the floor plan contained here, measurements are approximate and no responsibility is taken for any error, omission, or mis-statement. This plan is for illustrative purposes only.