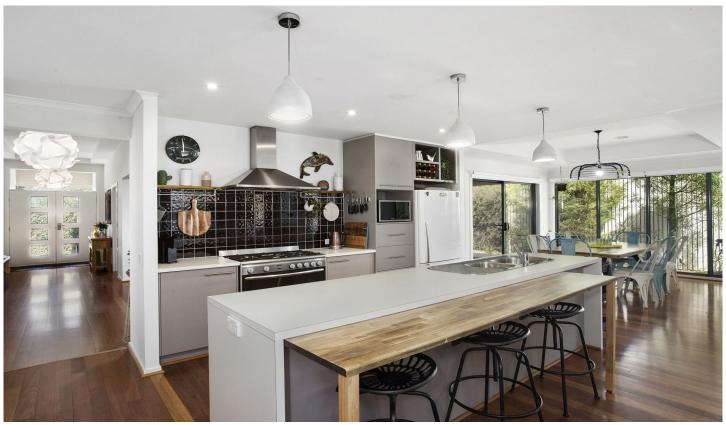

- -If your family requires lots of living space and secure vehicle storage, this property has it covered!
- -Living zones include open plan living, a formal lounge and rumpus, all with deck connection
- -All living zones, the dining area and large office flow seamlessly from the kitchen hub
- -Open plan living, with split system and wood fire, joins a large covered entertaining deck
- -The formal lounge flows to an intimate 'parents only' garden deck
- -The zone-able rumpus connects with a north facing deck and yard via double glazed bifold doors
- -Social entertainers kitchen with family-sized island bench and huge pantry
- -Appliances include 900mm Omega cooker and AEG