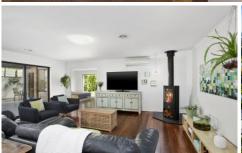

- -If your family requires lots of living space and secure vehicle storage, this property has it covered!
- -Living zones include open plan living, a formal lounge and rumpus, all with deck connection
- -All living zones, the dining area and large office flow seamlessly from the kitchen hub
- -Open plan living, with split system and wood fire, joins a large covered entertaining deck
- -The formal lounge flows to an intimate 'parents only' garden deck
- -The zone-able rumpus connects with a north facing deck and yard via double glazed bifold doors
- -Social entertainers kitchen with family-sized island bench and huge pantry
- -Appliances include 900mm Omega cooker and AEG