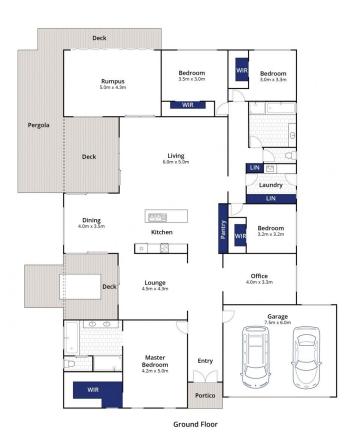

- -If your family requires lots of living space and secure vehicle storage, this property has it covered!
- -Living zones include open plan living, a formal lounge and rumpus, all with deck connection
- -All living zones, the dining area and large office flow seamlessly from the kitchen hub
- -Open plan living, with split system and wood fire, joins a large covered entertaining deck
- -The formal lounge flows to an intimate 'parents only' garden deck
- -The zone-able rumpus connects with a north facing deck and yard via double glazed bifold doors
- -Social entertainers kitchen with family-sized island bench and huge pantry
- -Appliances include 900mm Omega cooker and AEG

4 🗀 2 🔓 2 🖨

**Price** : \$ 1,090,000 **Land Size** : 854 sqm

View: https://www.bellarineproperty.com.au/40976

14

Peta Walter 03 5254 3100

Levi Turner 03 5254 3100

Approx. Area 290m<sup>2</sup>
Whilst **bwrm.com.au** has made every attempt to ensure the accuracy of the floor plan contained here, measurements are approximate and no responsibility is taken for any error, omission, or mis-statement. This plan is for illustrative purposes only.