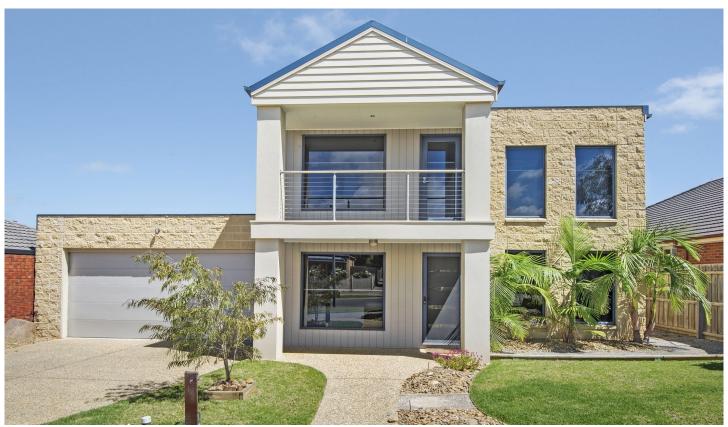

## 9 Arlia Mews Ocean Grove VIC

With quality, style and proportions to please even the largest family, this home provides a variety of spaces for everyone! Centrally located in The Parks Estate near wetlands, The Market Place shops and schools, this 4-bedroom, 3-living area home flows elegantly over two levels with lush gardens and inviting alfresco spaces for year round enjoyment.

- -Sandstone and cladding home of generous proportions finished with high quality features
- -Living zones downstairs with the open plan kitchen/living/dining area at the rear
- -Picturesque dining zone with a bay of windows raining in natural light and garden views
- -French doors lead from the living area to a sheltered patio and impressive alfresco pavilion
- -Alfresco pavilion on Merbau decking with built-in seating
- -Superb white kitchen fitted with stainless steel appliances, Caesarstone and 2-pac cabinetry
- -Appliances include; Westinghouse dishwasher, wall oven and grill and gas cooktop
- -Custom fitted office positioned at the facade, ideal for a home run business