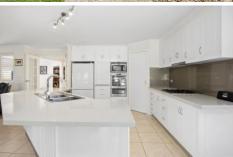

- -Sandstone and cladding home of generous proportions finished with high quality features
- -Living zones downstairs with the open plan kitchen/living/dining area at the rear
- -Picturesque dining zone with a bay of windows raining in natural light and garden views
- -French doors lead from the living area to a sheltered patio and impressive alfresco pavilion
- -Alfresco pavilion on Merbau decking with built-in seating
- -Superb white kitchen fitted with stainless steel appliances, Caesarstone and 2-pac cabinetry
- -Appliances include; Westinghouse dishwasher, wall oven and grill and gas cooktop
- -Custom fitted office positioned at the facade, ideal for a home run business