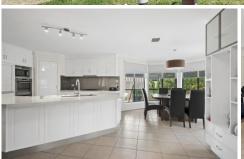

- -Sandstone and cladding home of generous proportions finished with high quality features
- -Living zones downstairs with the open plan kitchen/living/dining area at the rear
- -Picturesque dining zone with a bay of windows raining in natural light and garden views
- -French doors lead from the living area to a sheltered patio and impressive alfresco pavilion
- -Alfresco pavilion on Merbau decking with built-in seating
- -Superb white kitchen fitted with stainless steel appliances, Caesarstone and 2-pac cabinetry
- -Appliances include; Westinghouse dishwasher, wall oven and grill and gas cooktop
- -Custom fitted office positioned at the facade, ideal for a home run business