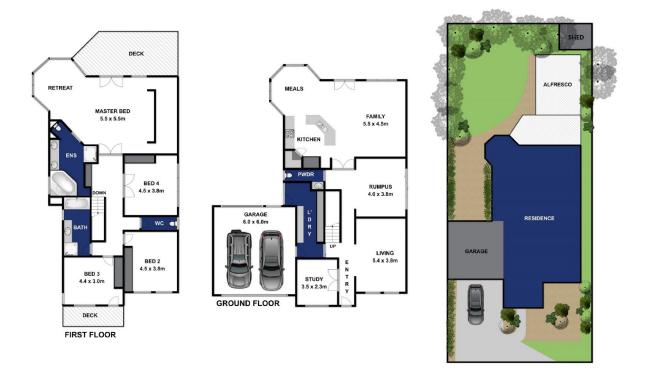

## 9 Arlia Mews Ocean Grove VIC

With quality, style and proportions to please even the largest family, this home provides a variety of spaces for everyone! Centrally located in The Parks Estate near wetlands, The Market Place shops and schools, this 4-bedroom, 3-living area home flows elegantly over two levels with lush gardens and inviting alfresco spaces for year round enjoyment.

- -Sandstone and cladding home of generous proportions finished with high quality features
- -Living zones downstairs with the open plan kitchen/living/dining area at the rear
- -Picturesque dining zone with a bay of windows raining in natural light and garden views
- -French doors lead from the living area to a sheltered patio and impressive alfresco pavilion
- -Alfresco pavilion on Merbau decking with built-in seating
- -Superb white kitchen fitted with stainless steel appliances, Caesarstone and 2-pac cabinetry
- -Appliances include; Westinghouse dishwasher, wall oven and grill and gas cooktop
- -Custom fitted office positioned at the facade, ideal for a home run business

4 连 2 🖨

**Price** : \$ 745,000 **Land Size** : 576 sqm

View: https://www.bellarineproperty.com.au/40954

86

Toby Lee 03 5254 3100

Whilst bwrm.com.au has made every attempt to ensure the accuracy of the floor plan contained here, measurements are approximate and no responsibility is taken for any error, omission, or mis-statement. This plan is for illustrative purposes only.