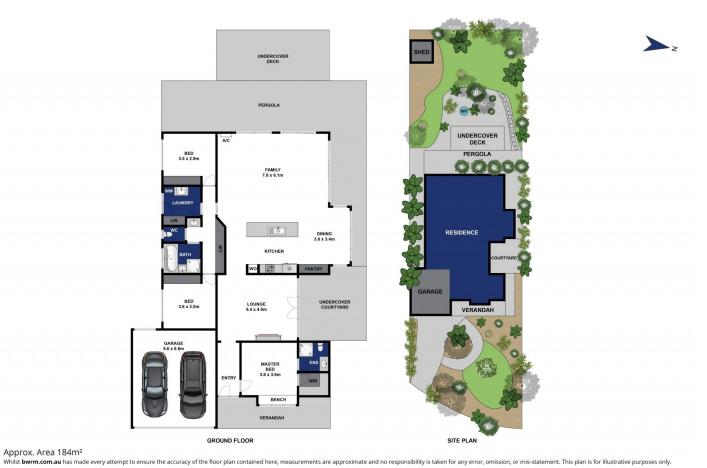

## 11 Montague Way Ocean Grove VIC

Looking for a little more space for your growing family? This enchanting family haven is set on a rare 925sqm (approx.) and gifts every living space, with easy access to outdoor terraces and the surrounding native gardens. The privilege of space is a rare gift for children, along with the safe court location and an easy walk to school!

- Set on a 925sqm (approx.) block surrounded by established native gardens
- Enjoy a warm summer's evening under a cool canopy of wisteria vines on the alfresco
- Kids can run free in the gardens, or outside with friends in the safe and quiet court
- Indoors, a neutral colour palette blends with rich timbers and bright open plan living
- Kitchen/living/dining space is a social hub, still connected to the adjoining formal lounge
- Large kitchen features electric Bosch double oven, gas hob and Miele dishwasher
- Expansive breakfast bar for a relaxed morning catch up, in addition to a formal dining space
- Twin sliding doors create a seamless indoor-outdoor flow, wrapped by enchanting gardens

3 📭 2 🖺 2 🗬

**Price** : \$ 705,000 **Land Size** : 925 sqm

View: https://www.bellarineproperty.com.au/40849

57

Dan Halsey 03 5254 3100

11 Montague Way, Ocean Grove

bellarineproperty