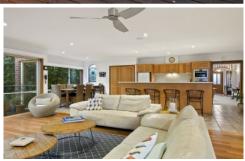

- Set on a 925sqm (approx.) block surrounded by established native gardens
- Enjoy a warm summer's evening under a cool canopy of wisteria vines on the alfresco
- Kids can run free in the gardens, or outside with friends in the safe and quiet court
- Indoors, a neutral colour palette blends with rich timbers and bright open plan living
- Kitchen/living/dining space is a social hub, still connected to the adjoining formal lounge
- Large kitchen features electric Bosch double oven, gas hob and Miele dishwasher
- Expansive breakfast bar for a relaxed morning catch up, in addition to a formal dining space
- Twin sliding doors create a seamless indoor-outdoor flow, wrapped by enchanting gardens