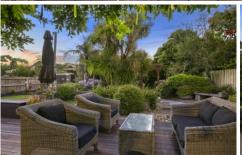

- Set on a 925sqm (approx.) block surrounded by established native gardens
- Enjoy a warm summer's evening under a cool canopy of wisteria vines on the alfresco
- Kids can run free in the gardens, or outside with friends in the safe and quiet court
- Indoors, a neutral colour palette blends with rich timbers and bright open plan living
- Kitchen/living/dining space is a social hub, still connected to the adjoining formal lounge
- Large kitchen features electric Bosch double oven, gas hob and Miele dishwasher
- Expansive breakfast bar for a relaxed morning catch up, in addition to a formal dining space
- Twin sliding doors create a seamless indoor-outdoor flow, wrapped by enchanting gardens