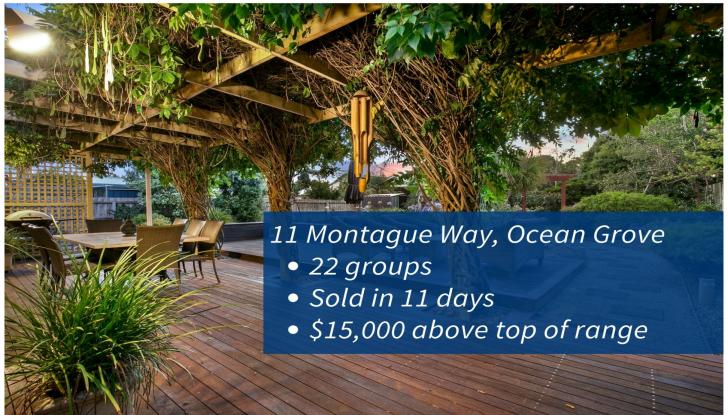

## 11 Montague Way Ocean Grove VIC

Looking for a little more space for your growing family? This enchanting family haven is set on a rare 925sqm (approx.) and gifts every living space, with easy access to outdoor terraces and the surrounding native gardens. The privilege of space is a rare gift for children, along with the safe court location and an easy walk to school!

3 📭 2 🖺 2 🗬

**Price** : \$ 705,000 **Land Size** : 925 sqm

View: https://www.bellarineproperty.com.au/40849

57

Dan Halsey 03 5254 3100

11 Montague Way, Ocean Grove

bellarineproperty