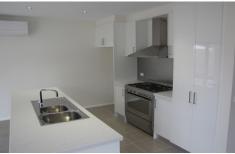

5/12-14 Dalkeith Crescent OCEAN GROVE VIC

This townhouse offers privacy from the street. Boasts a generous Lounge with north facing windows taking advantage of natural light. Additionally, the meals area adjacent boasts two sliders on the north and south attracting more light and offering 2 seating areas. Ducted ceiling heating plus a Split System Heating and Cooling unit ensures you will be warm or cool when need be. Kitchen contains an envious 900ml S/S gas oven/cooker, Dishwasher and plenty of room for the fridge. Main bedroom has built in robes and a full ensuite. Bedrooms 2 and 3 are generous with built in robes. Main bathroom offers a separate bath and shower, Laundry has lots of cupboard space. The double remote garage has internal access. Very private entertaining area, Water tanks to toilets - save \$\$. Easy access to the Kingston shopping centre, doctors, pharmacy as well as the whole range of educational facilities from Pre School right through Primary school and on into Secondary school. Parkland and Lake just a 2 minute walk.