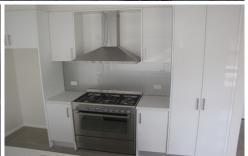

5/12-14 Dalkeith Crescent OCEAN GROVE VIC

This townhouse offers privacy from the street. Boasts a generous Lounge with north facing windows taking advantage of natural light. Additionally, the meals area adjacent boasts two sliders on the north and south attracting more light and offering 2 seating areas. Ducted ceiling heating plus a Split System Heating and Cooling unit ensures you will be warm or cool when need be. Kitchen contains an envious 900ml S/S gas oven/cooker, Dishwasher and plenty of room for the fridge. Main bedroom has built in robes and a full ensuite. Bedrooms 2 and 3 are generous with built in robes. Main bathroom offers a separate bath and shower, Laundry has lots of cupboard space. The double remote garage has internal access. Very private entertaining area, Water tanks to toilets - save \$\$. Easy access to the Kingston shopping centre, doctors, pharmacy as well as the whole range of educational facilities from Pre School right through Primary school and on into Secondary school. Parkland and Lake just a 2 minute walk.