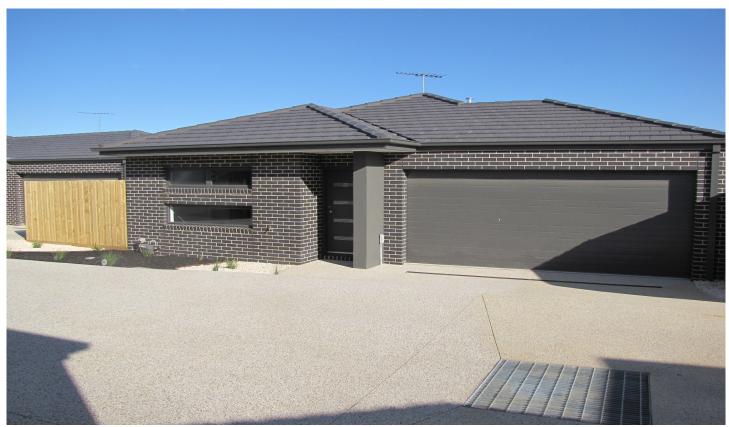

5/12-14 Dalkeith Crescent OCEAN GROVE VIC

This townhouse offers privacy from the street. Boasts a generous Lounge with north facing windows taking advantage of natural light. Additionally, the meals area adjacent boasts two sliders on the north and south attracting more light and offering 2 seating areas. Ducted ceiling heating plus a Split System Heating and Cooling unit ensures you will be warm or cool when need be. Kitchen contains an envious 900ml S/S gas oven/cooker, Dishwasher and plenty of room for the fridge. Main bedroom has built in robes and a full ensuite. Bedrooms 2 and 3 are generous with built in robes. Main bathroom offers a separate bath and shower, Laundry has lots of cupboard space. The double remote garage has internal access. Very private entertaining area, Water tanks to toilets - save \$\$. Easy access to the Kingston shopping centre, doctors, pharmacy as well as the whole range of educational facilities from Pre School right through Primary school and on into Secondary school. Parkland and Lake just a 2 minute walk.