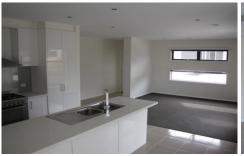

5/12-14 Dalkeith Crescent OCEAN GROVE VIC

This townhouse offers privacy from the street. Boasts a generous Lounge with north facing windows taking advantage of natural light. Additionally, the meals area adjacent boasts two sliders on the north and south attracting more light and offering 2 seating areas. Ducted ceiling heating plus a Split System Heating and Cooling unit ensures you will be warm or cool when need be. Kitchen contains an envious 900ml S/S gas oven/cooker, Dishwasher and plenty of room for the fridge. Main bedroom has built in robes and a full ensuite. Bedrooms 2 and 3 are generous with built in robes. Main bathroom offers a separate bath and shower, Laundry has lots of cupboard space. The double remote garage has internal access. Very private entertaining area, Water tanks to toilets - save \$\$. Easy access to the Kingston shopping centre, doctors, pharmacy as well as the whole range of educational facilities from Pre School right through Primary school and on into Secondary school. Parkland and Lake just a 2 minute walk.