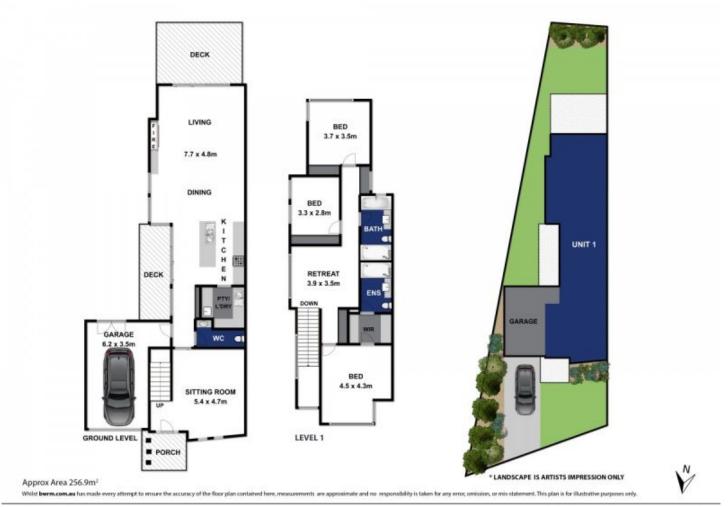

## 10B Whitton Street Ocean Grove VIC

A show-stopping abode crafted with an industrious-chic feel and clever luxe touches throughout. Set across two magnificent levels showcasing the beautiful riverscape of the Barwon panorama.

- -A style statement entry with polished concrete floors and timber staircase with glass balustrade
- -Beautiful wire sphere pendant lighting shadow-casts wispy abstract images to its entrance surrounds
- -From the front living room, a natural flow paces through to the sleek on-trend open plan domain
- -The kitchen, butler's pantry, drop-zone & laundry are intuitively linked, with a smart zoning design
- -The lounge area feels ambient and inviting with a gas-fired log heater set in a concrete bust
- -A black chrome linear pendant LED light superbly defines the dining setting with style and elegance
- -The open area is bathed in natural light and effortlessly expands to the entertaining deck and yard
- -The kitchen is defined with a striking matt-noir sink & tapware, set into stunning stonetop benches
- -Cook and clean with ease on high calibre SMEG appliances, including a 900mm oven & gas-hob