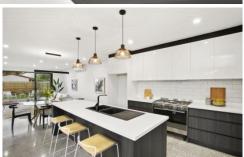

- -A style statement entry with polished concrete floors and timber staircase with glass balustrade
- -Beautiful wire sphere pendant lighting shadow-casts wispy abstract images to its entrance surrounds
- -From the front living room, a natural flow paces through to the sleek on-trend open plan domain
- -The kitchen, butler's pantry, drop-zone & laundry are intuitively linked, with a smart zoning design
- -The lounge area feels ambient and inviting with a gas-fired log heater set in a concrete bust
- -A black chrome linear pendant LED light superbly defines the dining setting with style and elegance
- -The open area is bathed in natural light and effortlessly expands to the entertaining deck and yard
- -The kitchen is defined with a striking matt-noir sink & tapware, set into stunning stonetop benches
- -Cook and clean with ease on high calibre SMEG appliances, including a 900mm oven & gas-hob