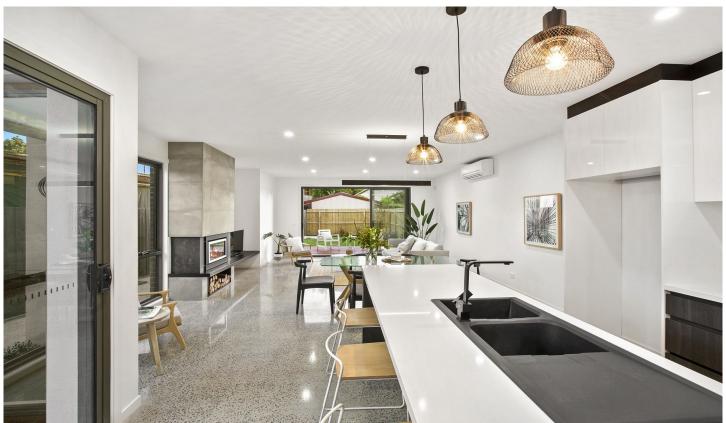

- -A style statement entry with polished concrete floors and timber staircase with glass balustrade
- -Beautiful wire sphere pendant lighting shadow-casts wispy abstract images to its entrance surrounds
- -From the front living room, a natural flow paces through to the sleek on-trend open plan domain
- -The kitchen, butler's pantry, drop-zone & laundry are intuitively linked, with a smart zoning design
- -The lounge area feels ambient and inviting with a gas-fired log heater set in a concrete bust
- -A black chrome linear pendant LED light superbly defines the dining setting with style and elegance
- -The open area is bathed in natural light and effortlessly expands to the entertaining deck and yard
- -The kitchen is defined with a striking matt-noir sink & tapware, set into stunning stonetop benches
- -Cook and clean with ease on high calibre SMEG appliances, including a 900mm oven & gas-hob