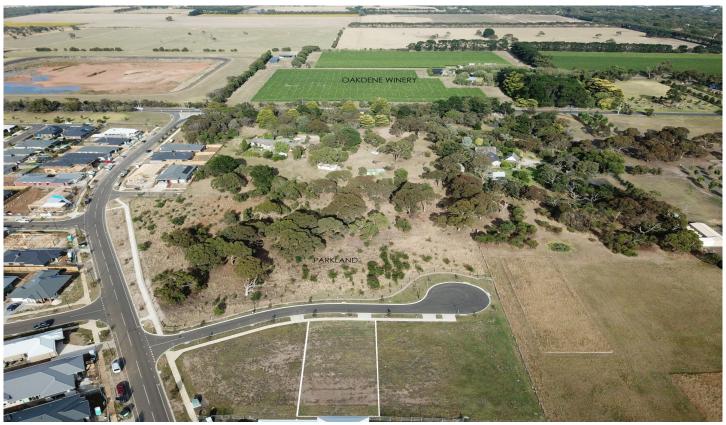

## **6 Socrates Retreat Ocean Grove VIC**

A wonderful opportunity to secure a brand new semi-rural land package in the popular Oakdene Estate - with a northern boundary that looks out over parkland surrounded by gum trees . Be quick to secure this titled site.

- Superb new block with an east/west orientation that benefits from its natural surroundings
- One of 4 blocks located in a quiet cul-de-sac, it's the perfect spot for bringing up a young family
- Benefit from access to walking tracks, playgrounds, and the soon-to-be-built shopping centre
- Just a few minutes by car and you can reach schools, sporting facilities, retail shops, and beaches
- Explore the delights of the Bellarine Peninsula seaside towns, wineries, restaurants and galleries
- 20 minutes approx to Geelong, just over an hour Melbourne, and time-neutral trips to the Surfcoast