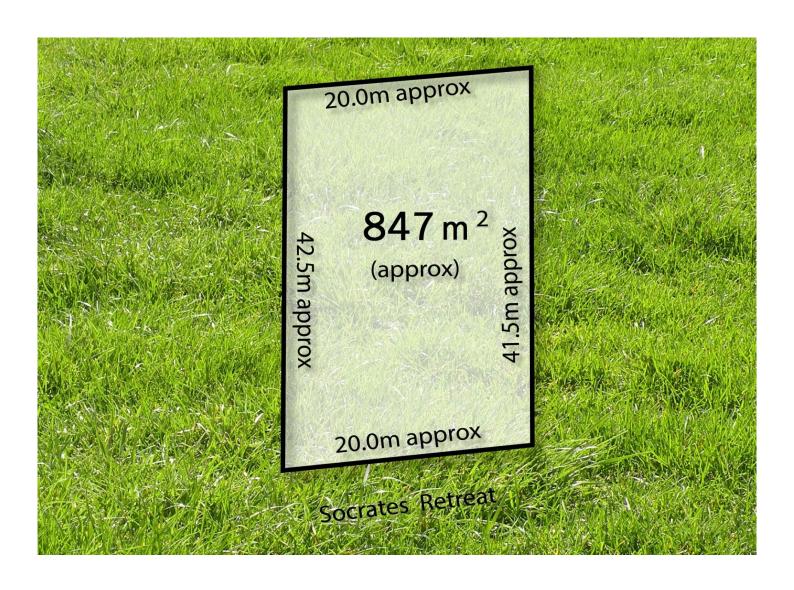

## **6 Socrates Retreat Ocean Grove VIC**

A wonderful opportunity to secure a brand new semi-rural land package in the popular Oakdene Estate - with a northern boundary that looks out over parkland surrounded by gum trees . Be quick to secure this titled site.

**Price** : \$ 430,000 **Land Size** : 847 sqm

View: https://www.bellarineproperty.com.au/40715

04

Toby Lee 03 5254 3100

All information offered by Bellarine Property is provided in good faith. It is derived from sources believed to be accurate and current as at the date of publication and as