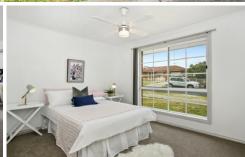

10 Pine Grove LEOPOLD VIC

Situated on a corner allotment this 3 bedroom home is also conveniently close to the new Leopold Gateway Plaza. Three bedrooms, two with built in robes and ceiling fans, with the master bedroom consisiting of ensuite, walk in robe and ceiling fan. Functional kitchen with plenty of storage, breakfast bar, electric cooktop and electric wall oven. The meals area has a split system heating and cooling unit, with a lovely garden outlook, leading to the undercover outdoor alfresco area. Fresh light filled lounge room with ceiling fan and gas heating. Single lock up garage, low maintenance garden.