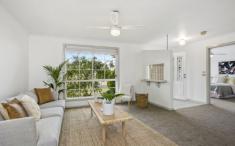

10 Pine Grove LEOPOLD VIC

Situated on a corner allotment this 3 bedroom home is also conveniently close to the new Leopold Gateway Plaza. Three bedrooms, two with built in robes and ceiling fans, with the master bedroom consisiting of ensuite, walk in robe and ceiling fan. Functional kitchen with plenty of storage, breakfast bar, electric cooktop and electric wall oven. The meals area has a split system heating and cooling unit, with a lovely garden outlook, leading to the undercover outdoor alfresco area. Fresh light filled lounge room with ceiling fan and gas heating. Single lock up garage, low maintenance garden.