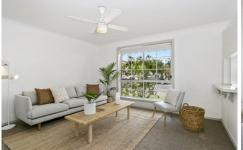

10 Pine Grove LEOPOLD VIC

Situated on a corner allotment this 3 bedroom home is also conveniently close to the new Leopold Gateway Plaza. Three bedrooms, two with built in robes and ceiling fans, with the master bedroom consisiting of ensuite, walk in robe and ceiling fan. Functional kitchen with plenty of storage, breakfast bar, electric cooktop and electric wall oven. The meals area has a split system heating and cooling unit, with a lovely garden outlook, leading to the undercover outdoor alfresco area. Fresh light filled lounge room with ceiling fan and gas heating. Single lock up garage, low maintenance garden.