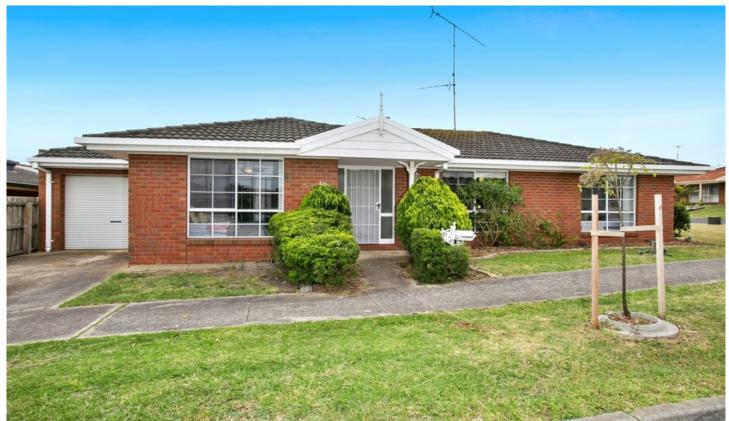

10 Pine Grove LEOPOLD VIC

Situated on a corner allotment this 3 bedroom home is also conveniently close to the new Leopold Gateway Plaza. Three bedrooms, two with built in robes and ceiling fans, with the master bedroom consisiting of ensuite, walk in robe and ceiling fan. Functional kitchen with plenty of storage, breakfast bar, electric cooktop and electric wall oven. The meals area has a split system heating and cooling unit, with a lovely garden outlook, leading to the undercover outdoor alfresco area. Fresh light filled lounge room with ceiling fan and gas heating. Single lock up garage, low maintenance garden.