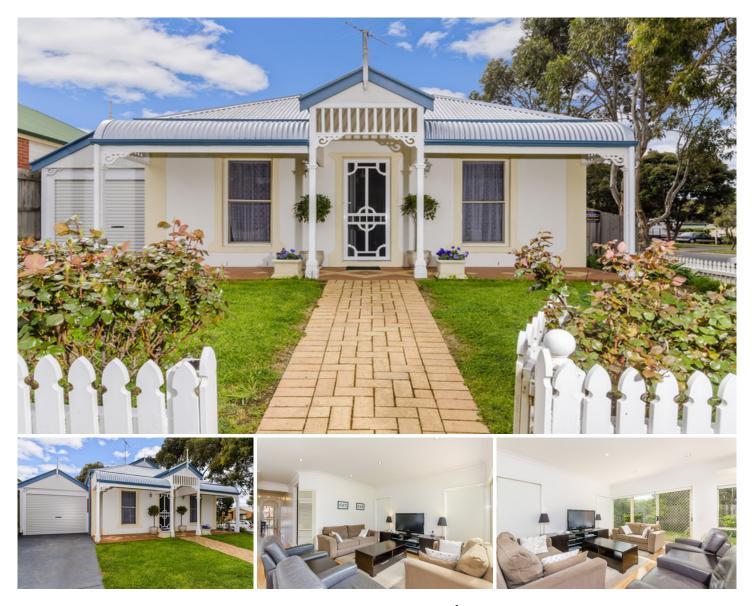

## 22 Melanie Place OCEAN GROVE VIC

This charming cottage is located close to shops, schools and other essential amenities. It features three bedrooms with built in robes and study. Not a large home but very comfortable, neat and tidy. Floating floorboards throughout and carpeted bedrooms. Gas wall heater and north facing windows. Kitchen boasts stainless steel gas cooking appliances and a dishwasher. Northerly aspect draws sunlight and pretty garden views into the open plan living space which has a slider to the garden. Two way bathroom, Separate toilet and laundry with cupboards. Front locked garage/carport, Garden shed.