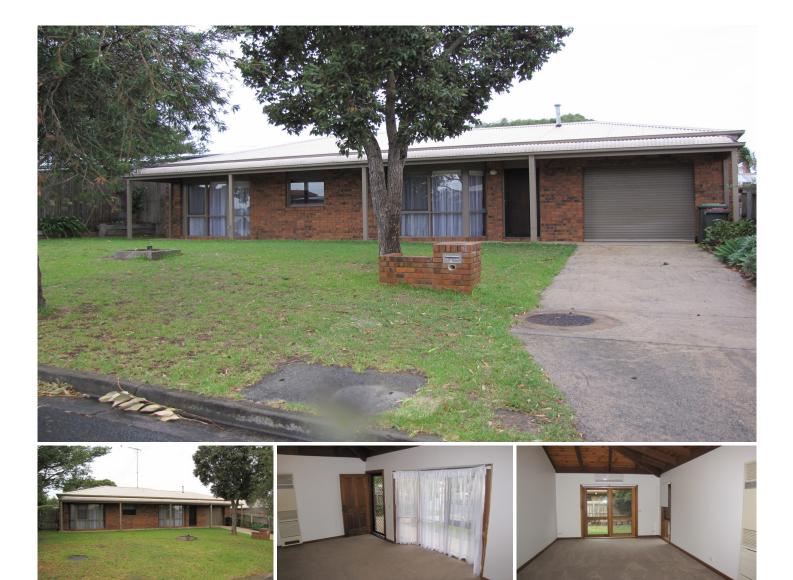

## 2 Abalone Court OCEAN GROVE VIC

This neat and tidy unit has cathedral ceilings throughout creating an expansive open plan lounge, meals and kitchen areas. Lounge has split system heating and cooling unit plus a wall gas heater and sliding door to the lovely qaint garden and entertaining area. Meals offers bay window and lovely garden views. Kitchen with electric cooking. Both bedrooms offer built in robes and both are large in size. Central bathroom has a separate shower and bath plus a separate room for the toilet. Laundry of ample size with cupboard. Easy to maintain garden, single lock up garage with side access.