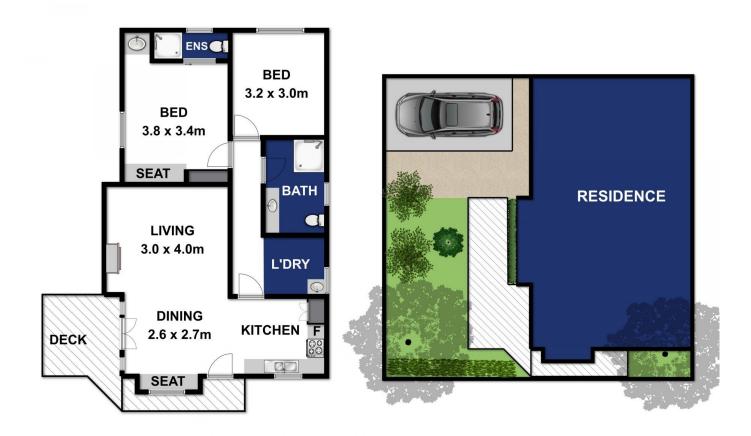

2 🗀 2 🚍 2 🚍

**Price** : \$ 590,000 **Land Size** : 215 sqm

View: https://www.bellarineproperty.com.au/40419

41

Peta Walter 03 5254 3100

Levi Turner 03 5254 3100

Whilst bwrm.com.au has made every attempt to ensure the accuracy of the floor plan contained here, measurements are approximate and no responsibility is taken for any error, omission, or mis-statement. This plan is for illustrative purposes only.

1/5-7 Geelong Road, Barwon Heads

Approx Area 76.5m<sup>2</sup>