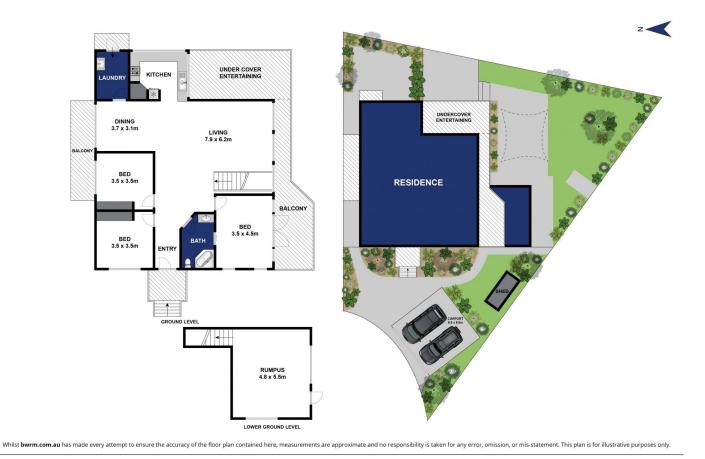

## 3 🎮 1 🚔 4 🚘

| Price     | : \$ 645,000                                 |
|-----------|----------------------------------------------|
| Land Size | : 673 sqm                                    |
| View      | : https://www.bellarineproperty.com.au/40406 |
|           | 51                                           |