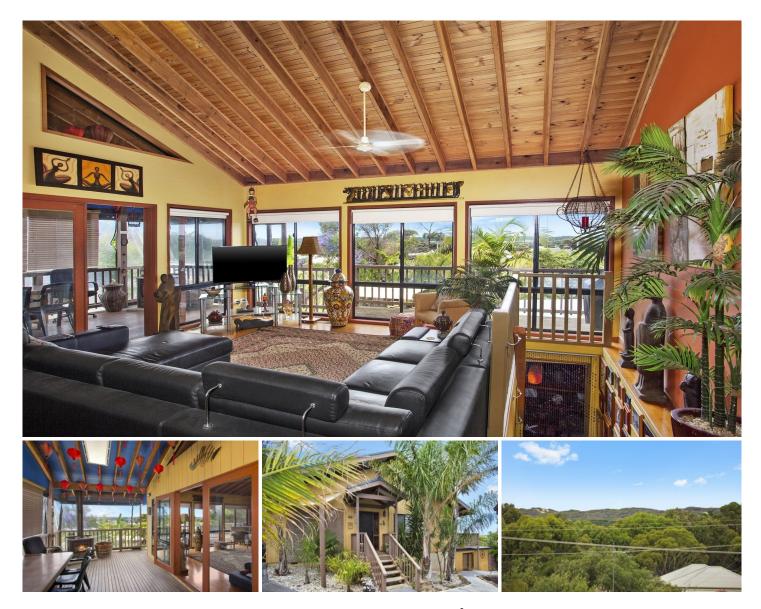

## 7 Westbury Court Ocean Grove VIC

Overlooking the spectacular dunes, with a view that stretches towards Point Lonsdale, this gorgeous coastal sanctuary awaits you with open arms! Raked ceilings, exposed rafters and timber floors give this home a warm, rustic vibe. Minutes from the beach, and close to the family-friendly Surfside Hub, this relaxed family home is perfectly situated for holidays or a care-free daily lifestyle!

-The two-level home features breezy ceiling heights, expansive glazing to the living zone & an open-plan flow

-Showcased with gorgeous natural light, stunning cathedral ceilings and ambient hardwood flooring

-The open plan living area seamlessly connects to the deck that wraps around the eastern flank

-Partially enclosed, the deck features a wood heater, offering superb alfresco living all year round

-A provincial feel in the kitchen with generous bench and cupboard space and a northern outlook

-Cook with ease for the family 'throng' on the 4-burner gas hob with range hood and s/steel oven

-The master suite and two of the minor bedrooms are serviced by a large en suite-style bathroom

-The bathroom is appointed with a luxury corner bath and