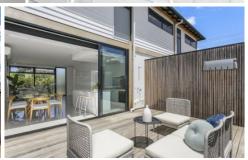

- Natural timbers & bright whites create a striking façade, enhancing townhouse street appeal
- Private fenced low maintenance front garden leads to entrance deck and impressive front door
- Brilliant open-plan lounge/dining/kitchen is light filled with an abundance of floor-to-ceiling windows & doors
- Gleaming white-on-white interior palette to contrast and compliment your personal furnishings
- White Caesarstone bench/breakfast bar has built-in Bosch dishwasher and room for a microwave
- Bosch electric oven and induction cooktop and feature smoked mirror splashback
- Sliding door opens to fabulous enclosed north-facing deck
- perfect for alfresco dining and entertaining
- Euro-style laundry is well appointed under stairs with ducted exhaust for the combination washer/ dryer (included in sale)
- Environmental features including 2100L rainwater storage