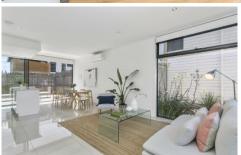

- Natural timbers & bright whites create a striking façade, enhancing townhouse street appeal
- Private fenced low maintenance front garden leads to entrance deck and impressive front door
- Brilliant open-plan lounge/dining/kitchen is light filled with an abundance of floor-to-ceiling windows & doors
- Gleaming white-on-white interior palette to contrast and compliment your personal furnishings
- White Caesarstone bench/breakfast bar has built-in Bosch dishwasher and room for a microwave
- Bosch electric oven and induction cooktop and feature smoked mirror splashback
- Sliding door opens to fabulous enclosed north-facing deck
- perfect for alfresco dining and entertaining
- Euro-style laundry is well appointed under stairs with ducted exhaust for the combination washer/ dryer (included in sale)
- Environmental features including 2100L rainwater storage