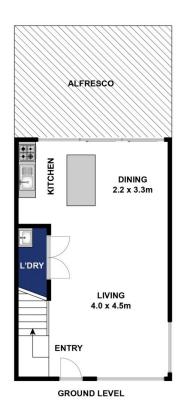

- Natural timbers & bright whites create a striking façade, enhancing townhouse street appeal
- Private fenced low maintenance front garden leads to entrance deck and impressive front door
- Brilliant open-plan lounge/dining/kitchen is light filled with an abundance of floor-to-ceiling windows & doors
- Gleaming white-on-white interior palette to contrast and compliment your personal furnishings
- White Caesarstone bench/breakfast bar has built-in Bosch dishwasher and room for a microwave
- Bosch electric oven and induction cooktop and feature smoked mirror splashback
- Sliding door opens to fabulous enclosed north-facing deck
- perfect for alfresco dining and entertaining
- Euro-style laundry is well appointed under stairs with ducted exhaust for the combination washer/ dryer (included in sale)
- Environmental features including 2100L rainwater storage