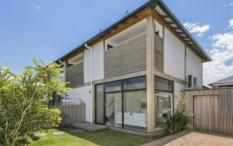

- Natural timbers & bright whites create a striking façade, enhancing townhouse street appeal
- Private fenced low maintenance front garden leads to entrance deck and impressive front door
- Brilliant open-plan lounge/dining/kitchen is light filled with an abundance of floor-to-ceiling windows & doors
- Gleaming white-on-white interior palette to contrast and compliment your personal furnishings
- White Caesarstone bench/breakfast bar has built-in Bosch dishwasher and room for a microwave
- Bosch electric oven and induction cooktop and feature smoked mirror splashback
- Sliding door opens to fabulous enclosed north-facing deck
- perfect for alfresco dining and entertaining
- Euro-style laundry is well appointed under stairs with ducted exhaust for the combination washer/ dryer (included in sale)
- Environmental features including 2100L rainwater storage