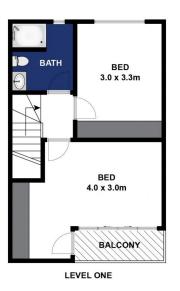

- Natural timbers & bright whites create a striking façade, enhancing townhouse street appeal
- Private fenced low maintenance front garden leads to entrance deck and impressive front door
- Brilliant open-plan lounge/dining/kitchen is light filled with an abundance of floor-to-ceiling windows & doors
- Gleaming white-on-white interior palette to contrast and compliment your personal furnishings
- White Caesarstone bench/breakfast bar has built-in Bosch dishwasher and room for a microwave
- Bosch electric oven and induction cooktop and feature smoked mirror splashback
- Sliding door opens to fabulous enclosed north-facing deck
- perfect for alfresco dining and entertaining
- Euro-style laundry is well appointed under stairs with ducted exhaust for the combination washer/ dryer (included in sale)
- Environmental features including 2100L rainwater storage