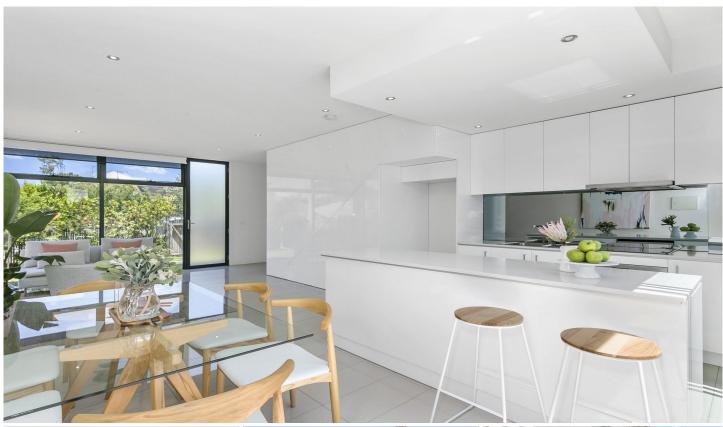

- Natural timbers & bright whites create a striking façade, enhancing townhouse street appeal
- Private fenced low maintenance front garden leads to entrance deck and impressive front door
- Brilliant open-plan lounge/dining/kitchen is light filled with an abundance of floor-to-ceiling windows & doors
- Gleaming white-on-white interior palette to contrast and compliment your personal furnishings
- White Caesarstone bench/breakfast bar has built-in Bosch dishwasher and room for a microwave
- Bosch electric oven and induction cooktop and feature smoked mirror splashback
- Sliding door opens to fabulous enclosed north-facing deck
- perfect for alfresco dining and entertaining
- Euro-style laundry is well appointed under stairs with ducted exhaust for the combination washer/ dryer (included in sale)
- Environmental features including 2100L rainwater storage