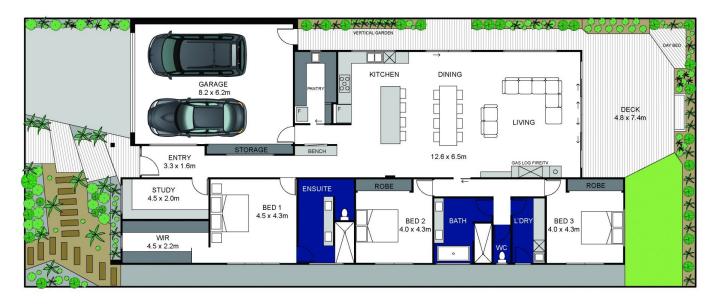

3 🛤 2 🏪 2 🚘

| Price | : \$ 750,000 |
|-------|--------------|
|-------|--------------|

Land Size : 490 sqm

View : https://www.bellarineproperty.com.au/40287 30

Dan Halsey 03 5254 3100

Land Approx- 490m2 House Approx- 289m2

Whilst every attempt has been made to ensure accuracy of the floor plan contained here, measurements are approximate and no responsibility is taken for any error, omission, or mis-statement. This plan is for illustrative purposes only.