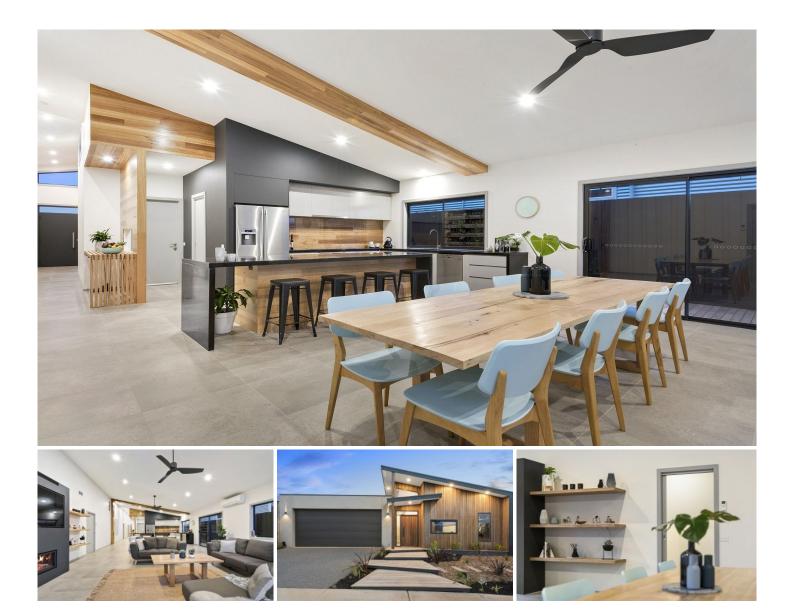

## 12 Yarrow Street Ocean Grove VIC

Welcome to this sublimely beautiful life space, masterfully crafted by local boutique build team P&S Riley Builders. Here, the raw textures of concrete and timber balance harmoniously with modern luxe finishes, and a floorplan that spells refined comfort and practicality.

-Impressive facade with silvertop ash cladding, complimented by dramatic landscaping

-Theme-setting entry features Tas Oak timber wall, adorned with bespoke pendant lights

-Vaulted ceilings & celestory windows create an impressive feeling of spaciousness and light

-A magnificent designed workspace is private and set front-of-house

-The open-plan living domain is breathtaking, and has a generous north-eastern focus

-Unwind in the living area with the log fire and media screen recessed into a bespoke surround

-The living zone links effortlessly with the outdoor entertaining deck & BBQ area through large sliding doors

-The fully landscaped outdoor mecca is fitted with custom built seating and daybed

-After a surf or swim, there is a convenient outdoor shower