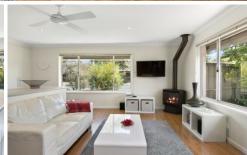

- -A generous north facing open plan domain that is light and bright on a fresh neutral hued palette
- -The galley kitchen is adorned with an oversized island bench with a 'book-end' wine rack
- -Foodies will be joyed with the modern kitchen and plenty of pantry and cupboard space
- -The dining area is elegantly defined by striking pendant lighting
- -Relax and unwind in the living area in any season, with gas-fired log heater, ceiling fan and split a/c
- -The European laundry & storage cupboards are intuitively placed adjacent to the kitchen
- -Two attractive, laid-back outdoor decked areas, offering sunny alfresco entertaining
- -The bedrooms are zoned down a hallway and offer privacy for a sneaky afternoon nap
- -The modern bathroom is centrally placed, with the