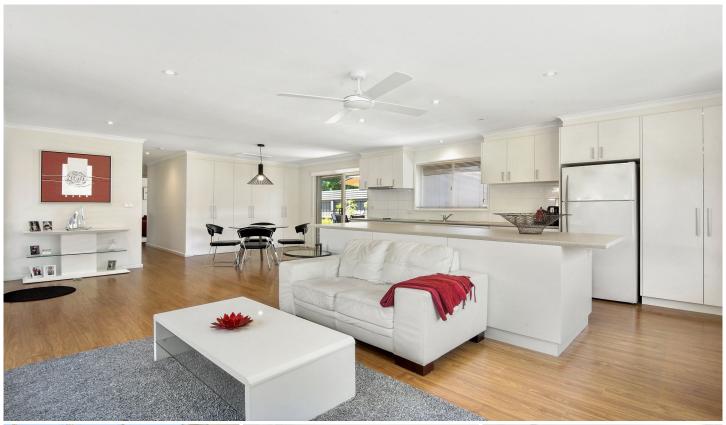

- -A generous north facing open plan domain that is light and bright on a fresh neutral hued palette
- -The galley kitchen is adorned with an oversized island bench with a 'book-end' wine rack
- -Foodies will be joyed with the modern kitchen and plenty of pantry and cupboard space
- -The dining area is elegantly defined by striking pendant lighting
- -Relax and unwind in the living area in any season, with gas-fired log heater, ceiling fan and split a/c
- -The European laundry & storage cupboards are intuitively placed adjacent to the kitchen
- -Two attractive, laid-back outdoor decked areas, offering sunny alfresco entertaining
- -The bedrooms are zoned down a hallway and offer privacy for a sneaky afternoon nap
- -The modern bathroom is centrally placed, with the