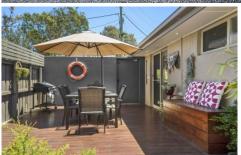

- -A generous north facing open plan domain that is light and bright on a fresh neutral hued palette
- -The galley kitchen is adorned with an oversized island bench with a 'book-end' wine rack
- -Foodies will be joyed with the modern kitchen and plenty of pantry and cupboard space
- -The dining area is elegantly defined by striking pendant lighting
- -Relax and unwind in the living area in any season, with gas-fired log heater, ceiling fan and split a/c
- -The European laundry & storage cupboards are intuitively placed adjacent to the kitchen
- -Two attractive, laid-back outdoor decked areas, offering sunny alfresco entertaining
- -The bedrooms are zoned down a hallway and offer privacy for a sneaky afternoon nap
- -The modern bathroom is centrally placed, with the