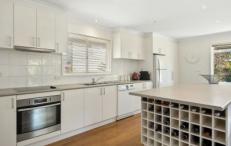

- -A generous north facing open plan domain that is light and bright on a fresh neutral hued palette
- -The galley kitchen is adorned with an oversized island bench with a 'book-end' wine rack
- -Foodies will be joyed with the modern kitchen and plenty of pantry and cupboard space
- -The dining area is elegantly defined by striking pendant lighting
- -Relax and unwind in the living area in any season, with gas-fired log heater, ceiling fan and split a/c
- -The European laundry & storage cupboards are intuitively placed adjacent to the kitchen
- -Two attractive, laid-back outdoor decked areas, offering sunny alfresco entertaining
- -The bedrooms are zoned down a hallway and offer privacy for a sneaky afternoon nap
- -The modern bathroom is centrally placed, with the