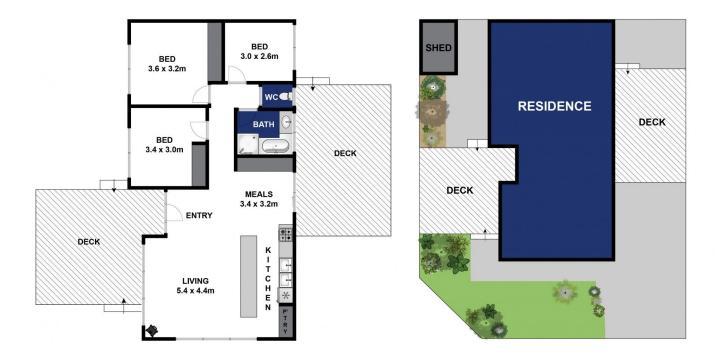

- -A generous north facing open plan domain that is light and bright on a fresh neutral hued palette
- -The galley kitchen is adorned with an oversized island bench with a 'book-end' wine rack
- -Foodies will be joyed with the modern kitchen and plenty of pantry and cupboard space
- -The dining area is elegantly defined by striking pendant lighting
- -Relax and unwind in the living area in any season, with gas-fired log heater, ceiling fan and split a/c
- -The European laundry & storage cupboards are intuitively placed adjacent to the kitchen
- -Two attractive, laid-back outdoor decked areas, offering sunny alfresco entertaining
- -The bedrooms are zoned down a hallway and offer privacy for a sneaky afternoon nap
- -The modern bathroom is centrally placed, with the

3 📭 1 🖺 1 🚘

**Price** : \$ 667,000 **Land Size** : 286 sqm

View: https://www.bellarineproperty.com.au/40232

13

Levi Turner 03 5254 3100

Peta Walter 03 5254 3100

Whilst bwrm.com.au has made every attempt to ensure the accuracy of the floor plan contained here, measurements are approximate and no responsibility is taken for any error, omission, or mis-statement. This plan is for illustrative purposes only.