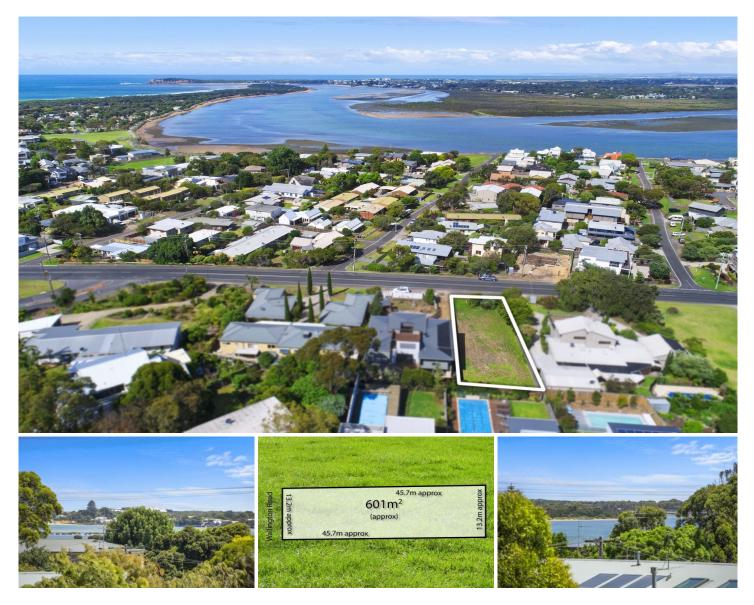

## 38B Wallington Road Ocean Grove VIC

A fabulous opportunity like this comes along very rarely; a pristine elevated north/south block presenting the chance to design and build a split level home - with the benefit of a Barwon River estuary vista!

- Sloping north/south block of land (approx 601sqm) with potential to capture river views

- Pleasant stroll to Blue Waters Lake with its natural bushland walking tracks

- Walk or drive to the main shopping centre in The Terrace - cafes, boutiques, restaurants

| Price     | : \$ 622,000                                 |
|-----------|----------------------------------------------|
| Land Size | : 601 sqm                                    |
| View      | : https://www.bellarineproperty.com.au/40168 |
|           | 55                                           |