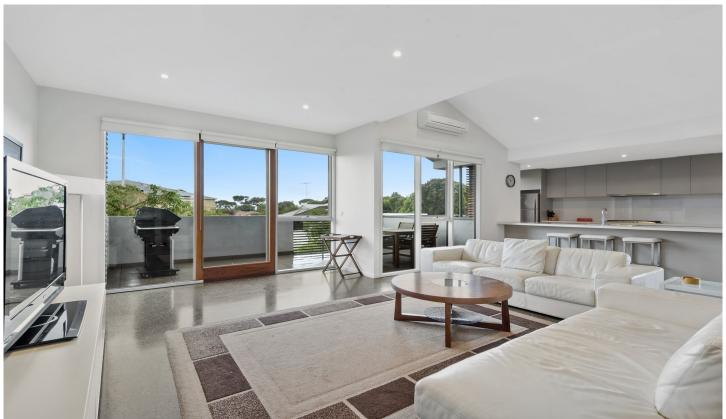

- -The 2-storey design has private access from Clifford Pde and a SLUG with internal access
- -Bigger than you'd think, the 2BR design offers spacious open plan indoor-outdoor living
- -Large windows and interesting lines create a fresh, crisp ambience
- -Trendy polished concrete floors run throughout the living area
- -Entertainers will love the Blanco kitchen apps and social Caesarstone breakfast bar
- -750mm electric oven, 900mm gas cooktop and dishwasher
- -Living flows seamlessly to the east facing balcony proportioned for BBQing and dining
- -Bathed in morning sun, this is a perfect spot to wake up and plan the day's activities