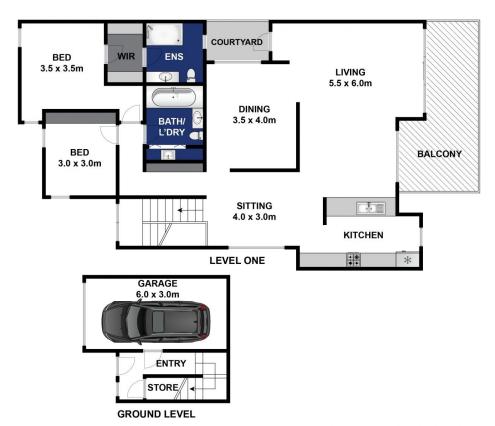

- -The 2-storey design has private access from Clifford Pde and a SLUG with internal access
- -Bigger than you'd think, the 2BR design offers spacious open plan indoor-outdoor living
- -Large windows and interesting lines create a fresh, crisp ambience
- -Trendy polished concrete floors run throughout the living area
- -Entertainers will love the Blanco kitchen apps and social Caesarstone breakfast bar
- -750mm electric oven, 900mm gas cooktop and dishwasher
- -Living flows seamlessly to the east facing balcony proportioned for BBQing and dining
- -Bathed in morning sun, this is a perfect spot to wake up and plan the day's activities

2 🔄 2 🚍 1 🗬

**Price**: \$750,000

View: https://www.bellarineproperty.com.au/4009747

Levi Turner 03 5254 3100

Peta Walter 03 5254 3100

Whilst bwrm.com.au has made every attempt to ensure the accuracy of the floor plan contained here, measurements are approximate and no responsibility is taken for any error, omission, or mis-statement. This plan is for illustrative purposes only.