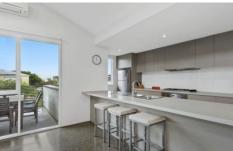

- -The 2-storey design has private access from Clifford Pde and a SLUG with internal access
- -Bigger than you'd think, the 2BR design offers spacious open plan indoor-outdoor living
- -Large windows and interesting lines create a fresh, crisp ambience
- -Trendy polished concrete floors run throughout the living area
- -Entertainers will love the Blanco kitchen apps and social Caesarstone breakfast bar
- -750mm electric oven, 900mm gas cooktop and dishwasher
- -Living flows seamlessly to the east facing balcony proportioned for BBQing and dining
- -Bathed in morning sun, this is a perfect spot to wake up and plan the day's activities