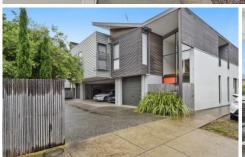

- -The 2-storey design has private access from Clifford Pde and a SLUG with internal access
- -Bigger than you'd think, the 2BR design offers spacious open plan indoor-outdoor living
- -Large windows and interesting lines create a fresh, crisp ambience
- -Trendy polished concrete floors run throughout the living area
- -Entertainers will love the Blanco kitchen apps and social Caesarstone breakfast bar
- -750mm electric oven, 900mm gas cooktop and dishwasher
- -Living flows seamlessly to the east facing balcony proportioned for BBQing and dining
- -Bathed in morning sun, this is a perfect spot to wake up and plan the day's activities