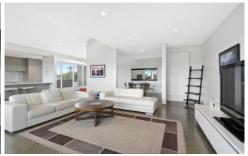

- -The 2-storey design has private access from Clifford Pde and a SLUG with internal access
- -Bigger than you'd think, the 2BR design offers spacious open plan indoor-outdoor living
- -Large windows and interesting lines create a fresh, crisp ambience
- -Trendy polished concrete floors run throughout the living area
- -Entertainers will love the Blanco kitchen apps and social Caesarstone breakfast bar
- -750mm electric oven, 900mm gas cooktop and dishwasher
- -Living flows seamlessly to the east facing balcony proportioned for BBQing and dining
- -Bathed in morning sun, this is a perfect spot to wake up and plan the day's activities