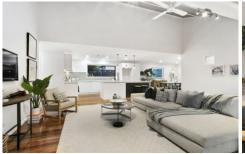

- -The 3 bedroom design has a contemporary feel and fresh upgrades throughout
- -The open plan floorplan incorporates spacious kitchen, living and dining areas
- -Living and dining with seamless connection to shaded and covered sections of the deck
- -Living sits under an impressive vaulted ceiling with log fireplace and split system A/C
- -Dining proportioned for dinner parties with private views over the front garden
- -Spotless kitchen with great storage, electric oven, instant heat cooktop and dishwasher
- -Bedrooms and wet areas bud off a central hall towards the rear