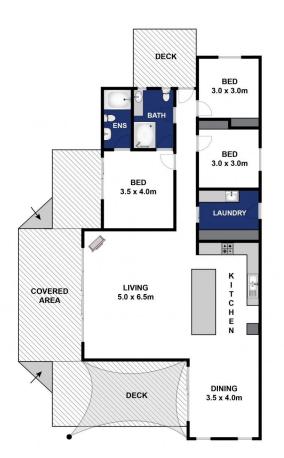

- -The 3 bedroom design has a contemporary feel and fresh upgrades throughout
- -The open plan floorplan incorporates spacious kitchen, living and dining areas
- -Living and dining with seamless connection to shaded and covered sections of the deck
- -Living sits under an impressive vaulted ceiling with log fireplace and split system A/C
- -Dining proportioned for dinner parties with private views over the front garden
- -Spotless kitchen with great storage, electric oven, instant heat cooktop and dishwasher
- -Bedrooms and wet areas bud off a central hall towards the rear

## 3 📭 2 🖺 1 🗬

**Price** : \$ 860,000 **Land Size** : 749 sqm

View: https://www.bellarineproperty.com.au/39991

74

Levi Turner 03 5254 3100

Peta Walter 03 5254 3100

Whilst bwrm.com.au has made every attempt to ensure the accuracy of the floor plan contained here, measurements are approximate and no responsibility is taken for any error, omission, or mis-statement. This plan is for illustrative purposes only.