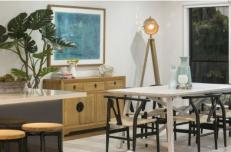

- -The 3 bedroom design has a contemporary feel and fresh upgrades throughout
- -The open plan floorplan incorporates spacious kitchen, living and dining areas
- -Living and dining with seamless connection to shaded and covered sections of the deck
- -Living sits under an impressive vaulted ceiling with log fireplace and split system A/C
- -Dining proportioned for dinner parties with private views over the front garden
- -Spotless kitchen with great storage, electric oven, instant heat cooktop and dishwasher
- -Bedrooms and wet areas bud off a central hall towards the rear