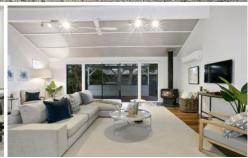

- -The 3 bedroom design has a contemporary feel and fresh upgrades throughout
- -The open plan floorplan incorporates spacious kitchen, living and dining areas
- -Living and dining with seamless connection to shaded and covered sections of the deck
- -Living sits under an impressive vaulted ceiling with log fireplace and split system A/C
- -Dining proportioned for dinner parties with private views over the front garden
- -Spotless kitchen with great storage, electric oven, instant heat cooktop and dishwasher
- -Bedrooms and wet areas bud off a central hall towards the rear