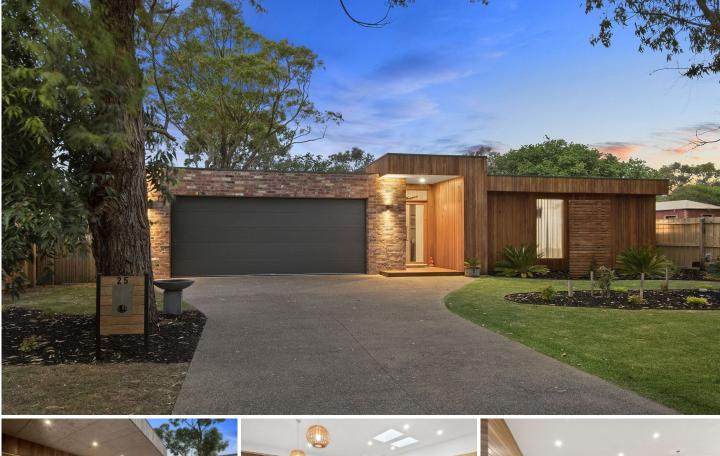

## 25 Taits Road Barwon Heads VIC

An eclectic external mix neatly wraps around the frame of this custom-built abode. Beautiful rich vertical timber cladding, industrious concrete sheeting augmented with timber strapping, all masterfully collaged together with reclaimed red bricks dotted with 'street artwork' bricks from the iconic old "Nash? Geelong based hotel.

-Inside unveils single-level ease at its best, a quality life-space masterfully crafted to last

-U-shaped designed building footprint optimises the northern aspect of the block

-Barn door entrance to the master suite with workspace entry, luxurious ensuite, WIR and dressing room