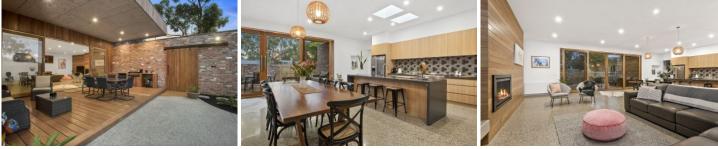

-Geometric 'Beehive' tiling splashback accents the high performing stainless-steel cooking appliances

-Caesarstone waterfall graphite benchtops and seamless finger pull timber-style cabinetry in kitchen

-Walk-in butler's pantry finished with subway tiles and an impressive built-in 17 doz. wine rack

-The lounge area is showcased with timber features walls and a built-in solid concrete display shelf

-The two carpeted minor bedrooms enjoy their own living area, offering the perfect teenage haven