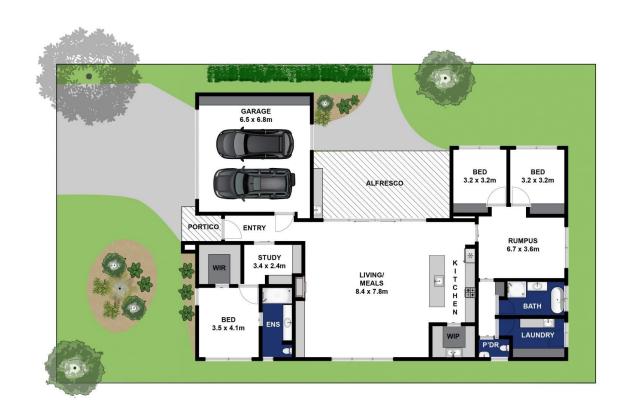

## 3 🎮 2 🚔 2 🚘

Land Size : 515 sqm View : https://www.bellarineproperty.com.au/39966 78

Levi Turner 03 5254 3100

Peta Walter 03 5254 3100

Whilst bwrm.com.au has made every attempt to ensure the accuracy of the floor plan contained here, measurements are approximate and no responsibility is taken for any error, omission, or mis-statement. This plan is for illustrative purposes only.