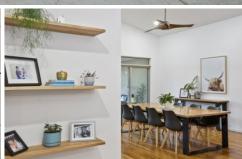

- -Step inside to a stunning welcome with Firestreak hardwood floors and raked ceiling with Hermon Hermon pendant lighting.
- -Beautiful feature Clerestory powerlouvre breezeway windows enhance coastal infused living.
- -An effortless flow into the open plan design of the light filled kitchen, dining and living domain.
- -A luminous Caesarstone kitchen with triple glass pendant lights and striking Blackbutt finger pull timber cabinetry.
- -Culinary creations in a galley cooking zone with ease on high performing quality 900mm apps.
- -The adjacent walk-through butler's pantry with dual access, also enjoys the Blackbutt cabinetry.
- -Bespoke reclaimed 'Woolshed' timber shelving adorn the gas fired wood heater surround.
- -A natural flow from the main domain to the indoor-outdoor spotted gum entertaining mecca.