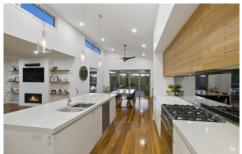

- -Step inside to a stunning welcome with Firestreak hardwood floors and raked ceiling with Hermon Hermon pendant lighting.
- -Beautiful feature Clerestory powerlouvre breezeway windows enhance coastal infused living.
- -An effortless flow into the open plan design of the light filled kitchen, dining and living domain.
- -A luminous Caesarstone kitchen with triple glass pendant lights and striking Blackbutt finger pull timber cabinetry.
- -Culinary creations in a galley cooking zone with ease on high performing quality 900mm apps.
- -The adjacent walk-through butler's pantry with dual access, also enjoys the Blackbutt cabinetry.
- -Bespoke reclaimed 'Woolshed' timber shelving adorn the gas fired wood heater surround.
- -A natural flow from the main domain to the indoor-outdoor spotted gum entertaining mecca.