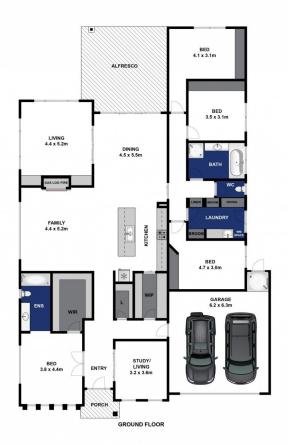

## 15 Marmion Circuit Ocean Grove VIC

The spotted gum timber steps and landscape garden entrance, sets the scene for this masterfully crafted custom built four bedroom home. Designed with family living in mind, and optimised with clever and luxe touches throughout.

- -Step inside to a stunning welcome with Firestreak hardwood floors and raked ceiling with Hermon Hermon pendant lighting.
- -Beautiful feature Clerestory powerlouvre breezeway windows enhance coastal infused living.
- -An effortless flow into the open plan design of the light filled kitchen, dining and living domain.
- -A luminous Caesarstone kitchen with triple glass pendant lights and striking Blackbutt finger pull timber cabinetry.
- -Culinary creations in a galley cooking zone with ease on high performing quality 900mm apps.
- -The adjacent walk-through butler's pantry with dual access, also enjoys the Blackbutt cabinetry.
- -Bespoke reclaimed 'Woolshed' timber shelving adorn the gas fired wood heater surround.
- -A natural flow from the main domain to the indoor-outdoor spotted gum entertaining mecca.

4 🕦 2 📛 2 🖨

**Price** : \$ 740,000 **Land Size** : 630 sqm

View: https://www.bellarineproperty.com.au/39902

19

Dan Halsey 03 5254 3100

15 Marmion Circuit, Ocean Grove