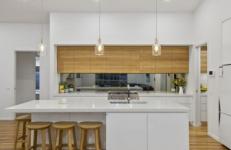

- -Step inside to a stunning welcome with Firestreak hardwood floors and raked ceiling with Hermon Hermon pendant lighting.
- -Beautiful feature Clerestory powerlouvre breezeway windows enhance coastal infused living.
- -An effortless flow into the open plan design of the light filled kitchen, dining and living domain.
- -A luminous Caesarstone kitchen with triple glass pendant lights and striking Blackbutt finger pull timber cabinetry.
- -Culinary creations in a galley cooking zone with ease on high performing quality 900mm apps.
- -The adjacent walk-through butler's pantry with dual access, also enjoys the Blackbutt cabinetry.
- -Bespoke reclaimed 'Woolshed' timber shelving adorn the gas fired wood heater surround.
- -A natural flow from the main domain to the indoor-outdoor spotted gum entertaining mecca.