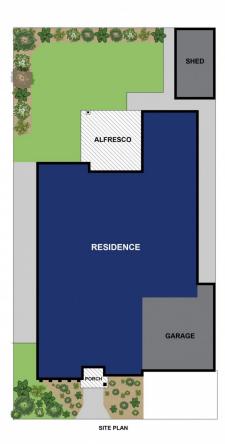

## 15 Marmion Circuit Ocean Grove VIC

The spotted gum timber steps and landscape garden entrance, sets the scene for this masterfully crafted custom built four bedroom home. Designed with family living in mind, and optimised with clever and luxe touches throughout.

4 🕦 2 📛 2 🖨

**Price** : \$ 740,000 **Land Size** : 630 sqm

View: https://www.bellarineproperty.com.au/39902

19

Dan Halsey 03 5254 3100

15 Marmion Circuit, Ocean Grove