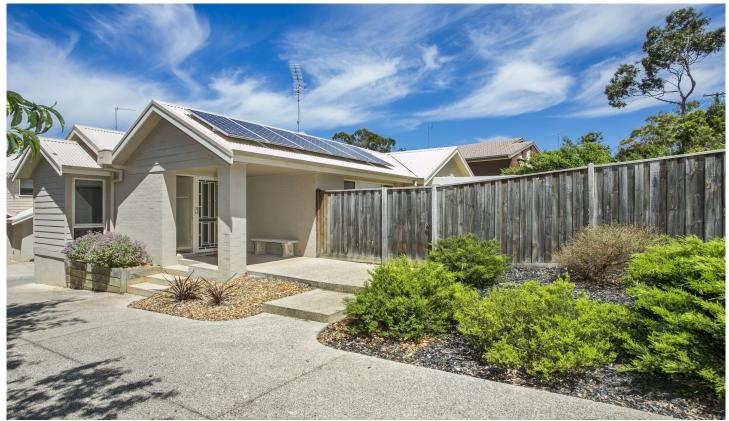

## 1/19 Kestrel Place OCEAN GROVE VIC

Drive down this street and you will want to live here forever. Entering the home you will be greated with light filled open plan living, meals and kitchen areas with polished floor boards. Lounge has lovely outlook to the well designed easy care garden. Spacious meals with sliding door to outdoor BBQ area. Kitchen is well equipped with stainless steel appliances, gas cooktop, electric oven and dishwasher. Master bedroom with full ensuite, bedrooms 2 and 3 both have built in robes and will accommodate double beds. Central bathroom with separate shower and bath. Ducted heating and cooling throughout the home ensures your year round comfort. Large single garage with internal access, plus carport complete this very well presented home.