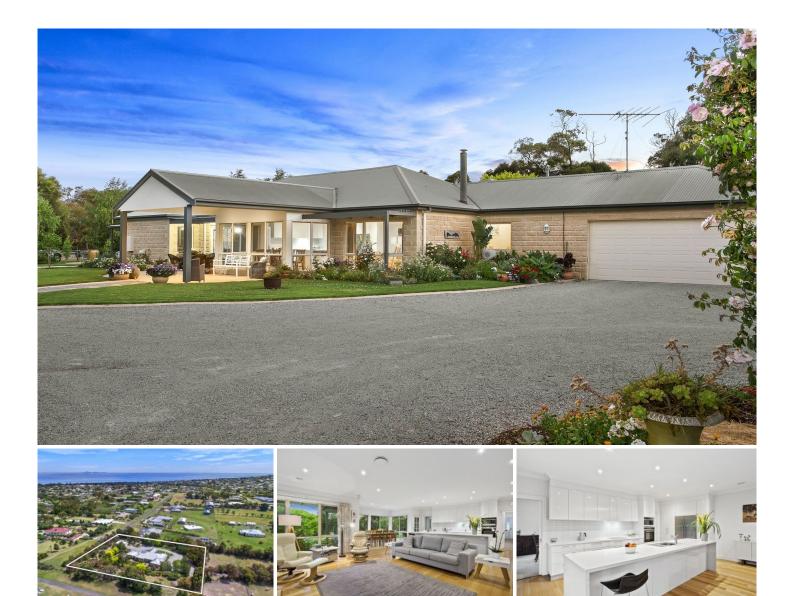

## 24-26 Cemetery Road Drysdale VIC

Perfectly orientated on 4922m2 (approx), harnessing northern aspects and stunningly orchestrated garden outlooks, this property of privileged proportions is guaranteed to impress. With a breathtaking natural ambiance, timeless design is fused with modern conveniences and sun-filled living zones to create a welcoming and simply beautiful family home. If you've been dreaming of the perfect tree-change with coastal benefits close by, please step this way!

-Set at the end of quiet court on over an acre of picturesque, immaculately landscaped grounds

-Sunny northern aspects are enjoyed from the OP kitchen, living and meals area, with inviting garden views

-The recently upgraded luxury kitchen boasts Miele/Siemens apps, stone benchtops and polished finishes

-This light filled space is a welcoming heart to the home, perfect for family gatherings of epic proportions

-Direct access to the sun infused outdoor patio with established trees providing organic privacy

-A separate parents wing enjoys solitude from the busy nucleus, with commodious BIRs and ensuite