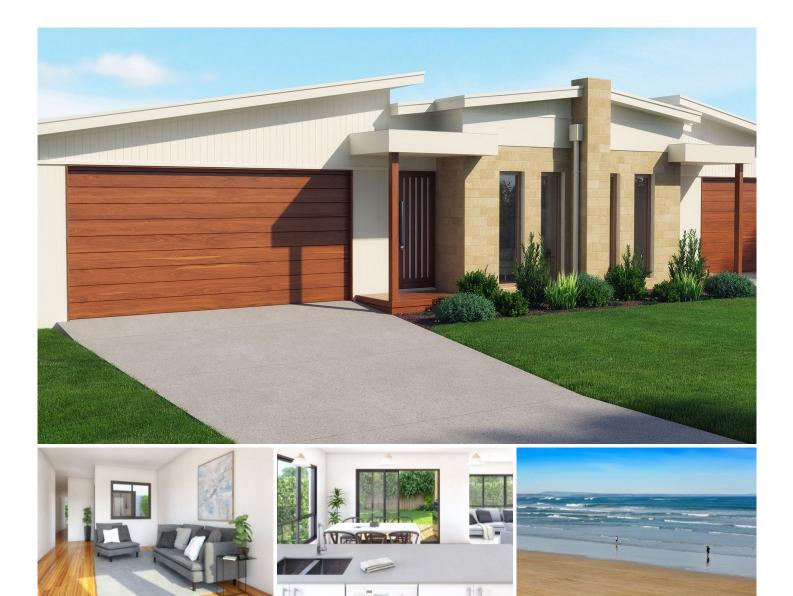

## 1/9 Heath Close Ocean Grove VIC

CONSTRUCTION COMMENCED! STAMP DUTY SAVINGS MAY APPLY!

Live the Old Ocean Grove lifestyle in the comfort and luxury of a stunning, brand new townhouse! Situated in the tranquil and leafy streets in one of the township's most desirable streets, this stylish development of just two makes choosing your new home a breeze. Welcome to a wonderful coastal way-of-life!

-Prime position within reach of beach, The Terrace & family-friendly amenities of Surfside

-Low-maintenance design is compatible with a 'lock & leave' lifestyle

-Simplify without downsizing: the spacious floor plan offers ample space for entertaining

-Coastal facade opens to a desirable single level, 3 bed floorplan with 2 living zones

-Decor includes muted tones of grey and white with pops of colour and texture

-Warm spotted gum engineered flooring and plush carpet to bedrooms

-On-trend lighting, door and window furniture and stylish

3 🎮 2 🚔 2 🚘

Land Size : 420 sqm