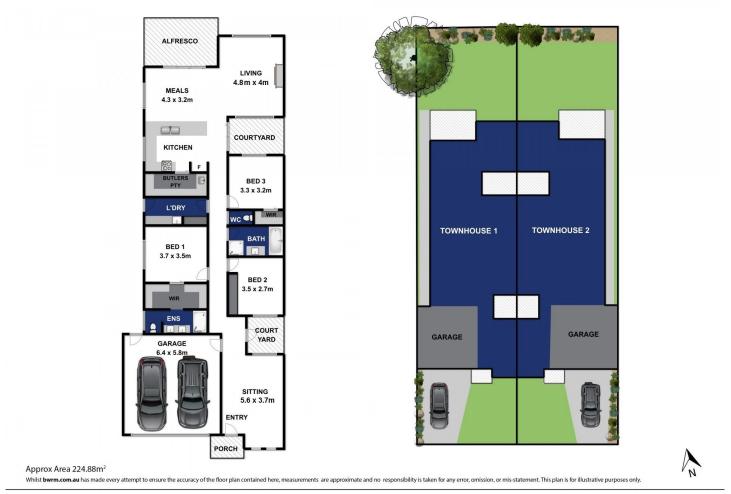

-Coastal facade opens to a desirable single level, 3 bed floorplan with 2 living zones

-Decor includes muted tones of grey and white with pops of colour and texture

-Warm spotted gum engineered flooring and plush carpet to bedrooms

-On-trend lighting, door and window furniture and stylish

3 🎮 2 🚔 2 🚘

Land Size : 420 sqm