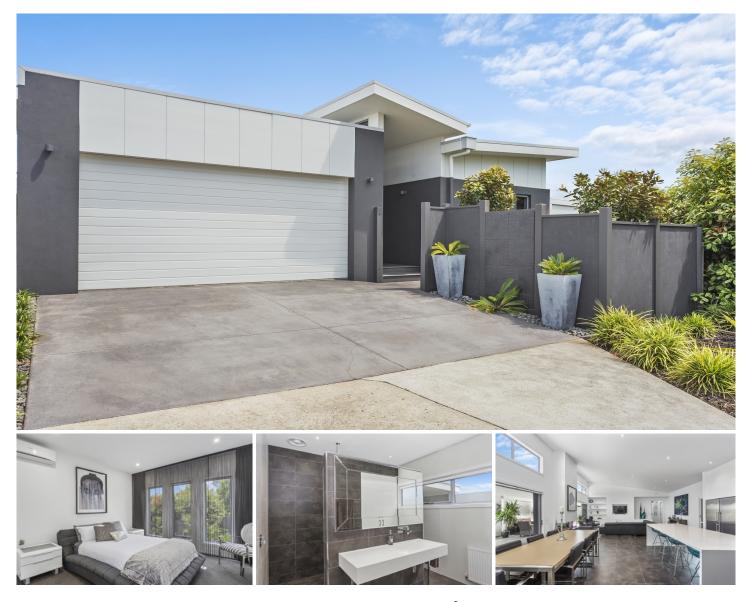

## **3 Spring Retreat CLIFTON SPRINGS VIC**

This outstanding family home is designed with inside/outside living in mind and it's been done so very well. Quality fixtures and fittings throughout combined with spacious rooms ensure a relaxed lifestyle. Master suite with reverse cycle, walk in robe, full ensuite at the front of the home off generous entrance hall. Well appointed kitchen with quality Miele appliances (including steam oven, induction cooktop, pyrolytic oven, microwave and coffee machine) combined with the style and oppulence of italian tiles throughout the open plan living zone which opens effortlessly onto entertaining decks. Separate family room also opens to north facing deck and integrated bbq area. Bedrooms 2, 3 and 4 all spacious and with robes at the rear of the property. Hydronic heating and reverse cycle units throughout ensure year round comfort, plus many more features to allow for comfortable living. Double garage with rear acces to yard. This property should be inspected to be fully appreciated.

4 🛤 2 🏪 2 🚘

Price : \$ 550 View : https://www.bellarineproperty.com.au/3984400

Christian Bartley 03 5254 3100