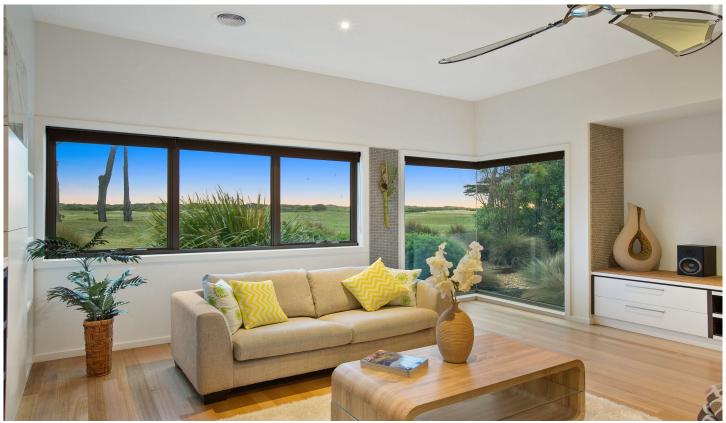

## 43 Fourteenth Road Barwon Heads VIC

A private entry portico gives way to a luxurious home steeped in privacy and built around a secluded courtyard. Leave the day behind as you unwind, take in the view of the fourteenth hole and listen to the rolling waves at the beach. This is a special, contemporary home built with consideration and high quality.

- -Clad in cedar, this impeccably presented home is tastefully decorated and perfectly maintained.
- -Three generous bedrooms and two living areas fit in a family friendly layout
- -Accommodation wing separated by the kitchen and living area by sliding doors
- -High quality build featuring Tasmanian oak flooring throughout and Cypress timber highlights on cabinetry
- -Privacy is a highlighted by the use of clever timber screening and greenery.
- -A stunning courtyard includes low maintenance plantings and timber furniture and is accessible by several entry points within the house
- -Functional garage entry to main hallway is handy for wet weather
- -Room for 2 cars in the garage with extra space for storage