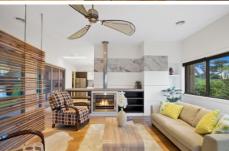

- -Clad in cedar, this impeccably presented home is tastefully decorated and perfectly maintained.
- -Three generous bedrooms and two living areas fit in a family friendly layout
- -Accommodation wing separated by the kitchen and living area by sliding doors
- -High quality build featuring Tasmanian oak flooring throughout and Cypress timber highlights on cabinetry
- -Privacy is a highlighted by the use of clever timber screening and greenery.
- -A stunning courtyard includes low maintenance plantings and timber furniture and is accessible by several entry points within the house
- -Functional garage entry to main hallway is handy for wet weather
- -Room for 2 cars in the garage with extra space for storage