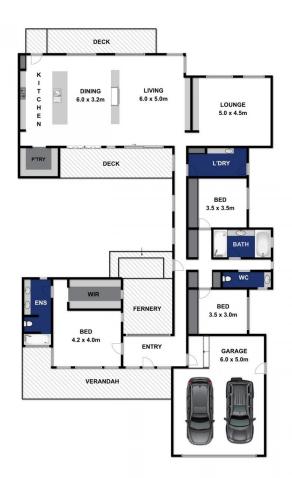

- -Clad in cedar, this impeccably presented home is tastefully decorated and perfectly maintained.
- -Three generous bedrooms and two living areas fit in a family friendly layout
- -Accommodation wing separated by the kitchen and living area by sliding doors
- -High quality build featuring Tasmanian oak flooring throughout and Cypress timber highlights on cabinetry
- -Privacy is a highlighted by the use of clever timber screening and greenery.
- -A stunning courtyard includes low maintenance plantings and timber furniture and is accessible by several entry points within the house
- -Functional garage entry to main hallway is handy for wet weather
- -Room for 2 cars in the garage with extra space for storage

3 📭 2 🖺 2 🖨

Price : \$ 1,100,000 Land Size : 800 sqm

View: https://www.bellarineproperty.com.au/39833

72

Levi Turner 03 5254 3100

Peta Walter 03 5254 3100

Whilst bwrm.com.au has made every attempt to ensure the accuracy of the floor plan contained here, measurements are approximate and no responsibility is taken for any error, omission, or mis-statement. This plan is for illustrative purposes only.