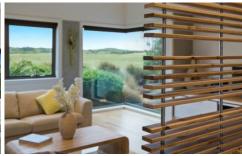

- -Clad in cedar, this impeccably presented home is tastefully decorated and perfectly maintained.
- -Three generous bedrooms and two living areas fit in a family friendly layout
- -Accommodation wing separated by the kitchen and living area by sliding doors
- -High quality build featuring Tasmanian oak flooring throughout and Cypress timber highlights on cabinetry
- -Privacy is a highlighted by the use of clever timber screening and greenery.
- -A stunning courtyard includes low maintenance plantings and timber furniture and is accessible by several entry points within the house
- -Functional garage entry to main hallway is handy for wet weather
- -Room for 2 cars in the garage with extra space for storage