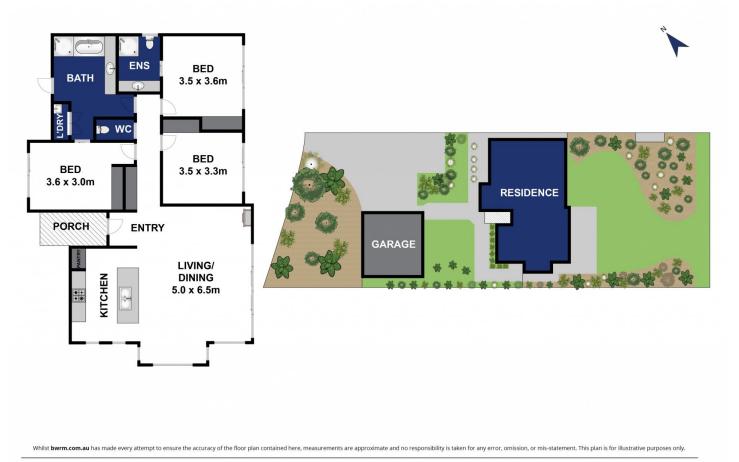

-The 3 bedroom floor plan flows across 1 light-filled level

-The welcoming entry shows off the golf course vista and accesses all areas of the home

-Indoors and out combine in the living hub creating a lovely ambiance for relaxation

-High-end Caesarstone kitchen with social island breakfast bar

-Blanco 750mm electric oven, matching gas cooktop and range hood

-Miele dishwasher and great storage

3 🛤 2 🚔 2 🛱

|                   | : \$ 740,000                                                    |
|-------------------|-----------------------------------------------------------------|
| Land Size<br>View | : 681 sqm<br>: https://www.bellarineproperty.com.au/39813<br>60 |
| View              |                                                                 |