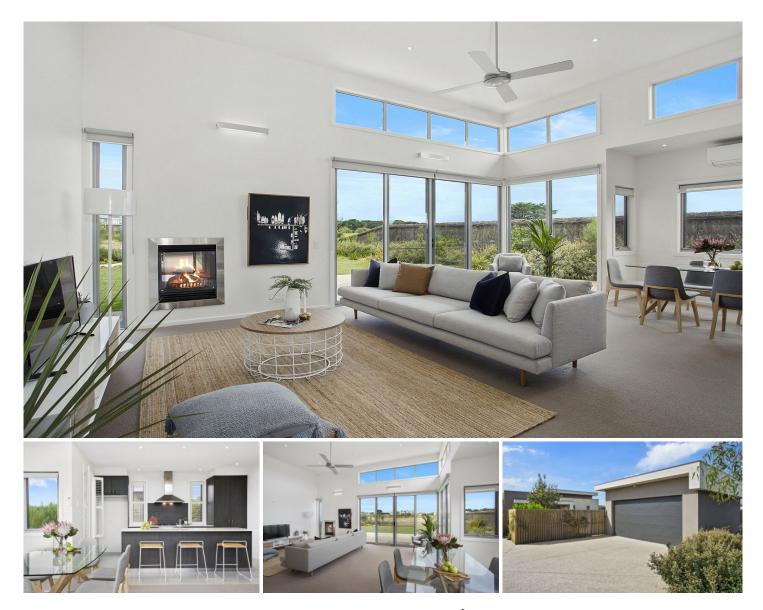

## 4/13 Plantation Drive Barwon Heads VIC

It's an absolute privilege to be based in this desirable golf precinct with fairway frontage, beach access and close proximity to Barwon Heads village. This stylish, quality-built home at 13th Beach Golf Links offers a leisure-based, gated lifestyle ideal for downsizers or a holiday escape. You'll be sold on the views, privacy and space at this fabulous coastal property.

-The 3 bedroom floor plan flows across 1 light-filled level

-The welcoming entry shows off the golf course vista and accesses all areas of the home

-Indoors and out combine in the living hub creating a lovely ambiance for relaxation

-Retractable glazing allows access to an entertaining patio with fairway views

-Nestling gardens and the rough prevent overlooking

-This attractive hub also boasts vaulted ceilings and highlight glazing

-High-end Caesarstone kitchen with social island breakfast bar

-Blanco 750mm electric oven, matching gas cooktop and range hood

-Miele dishwasher and great storage

3 🛤 2 🚔 2 🛱

|                   | : \$ 740,000                                                    |
|-------------------|-----------------------------------------------------------------|
| Land Size<br>View | : 681 sqm<br>: https://www.bellarineproperty.com.au/39813<br>60 |
| View              |                                                                 |