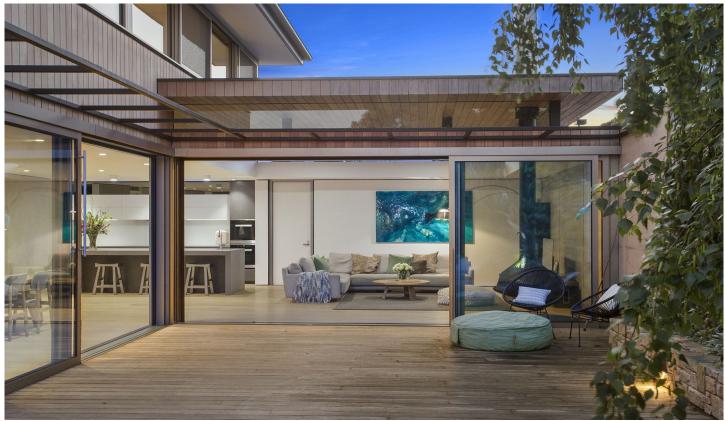

## 28 Ewing Blyth Drive Barwon Heads VIC

Set in a prestigious Barwon Heads location on ascent to The Bluff, this sophisticated coastal home delivers a superior coastal lifestyle. Just metres from the picturesque river mouth, world class surf beaches and boutique coastal village, the idyllic location is key. The high-end home honors the location and boasts a generous plan incorporating 5 bedrooms, 4 living zones and 3 bathrooms.

- Infused with natural light, the generous floor plan flows seamlessly from indoors to out
- Multiple zones connect with gorgeous decks and garden boosting the lifestyle within
- Ground level is the adult's domain with private master, 3 big living zones, kitchen and guest suite
- The powder room, bathroom, laundry and garage add convenience to this open plan level
- The upper level, with 3 BRs, rumpus and bathroom, provides children a space of their own  $\,$
- Wide Dekton entry steps and a Spotted Gum pergola create a stunning private entry
- Custom made front door on hydraulic pivot with Italian door furniture and lock
- Impressive entrance hall with polished Venetian plaster