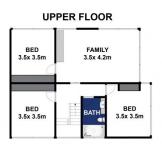

- Infused with natural light, the generous floor plan flows seamlessly from indoors to out
- Multiple zones connect with gorgeous decks and garden boosting the lifestyle within
- Ground level is the adult's domain with private master, 3 big living zones, kitchen and guest suite
- The powder room, bathroom, laundry and garage add convenience to this open plan level
- The upper level, with 3 BRs, rumpus and bathroom, provides children a space of their own  $\,$
- Wide Dekton entry steps and a Spotted Gum pergola create a stunning private entry
- Custom made front door on hydraulic pivot with Italian door furniture and lock
- Impressive entrance hall with polished Venetian plaster

5 🗀 3 🖺 2 🖨

Land Size: 834 sqm

View: https://www.bellarineproperty.com.au/39705

88

Christian Bartley 03 5254 3100

Levi Turner 03 5254 3100

Whilst bwrm.com.au has made every attempt to ensure the accuracy of the floor plan contained here, measurements are approximate and no responsibility is taken for any error, omission, or mis-statement. This plan is for illustrative purposes only