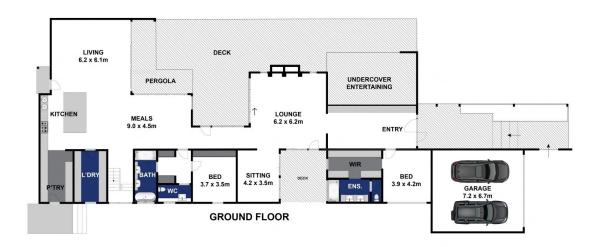

- Infused with natural light, the generous floor plan flows seamlessly from indoors to out
- Multiple zones connect with gorgeous decks and garden boosting the lifestyle within
- Ground level is the adult's domain with private master, 3 big living zones, kitchen and guest suite
- The powder room, bathroom, laundry and garage add convenience to this open plan level
- The upper level, with 3 BRs, rumpus and bathroom, provides children a space of their own  $\,$
- Wide Dekton entry steps and a Spotted Gum pergola create a stunning private entry
- Custom made front door on hydraulic pivot with Italian door furniture and lock
- Impressive entrance hall with polished Venetian plaster

5 🗀 3 🖺 2 🖨

Land Size: 834 sqm

View: https://www.bellarineproperty.com.au/39705

88

Christian Bartley 03 5254 3100

Levi Turner 03 5254 3100

Whilst bwrm.com.au has made every attempt to ensure the accuracy of the floor plan contained here, measurements are approximate and no responsibility is taken for any error, omission, or mis-statement. This plan is for illustrative purposes only