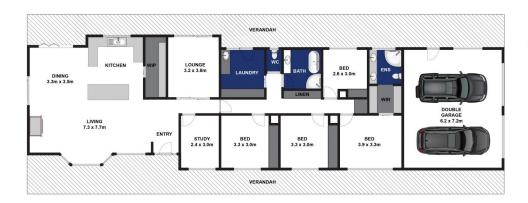

4 📭 2 🖺 6 🗬

**Price** : \$ 1,225,000 **Land Size** : 5 Acres

View: https://www.bellarineproperty.com.au/39692

29

Toby Lee 03 5254 3100

Dan Halsey 03 5254 3100

Whilst bwrm.com.au has made every attempt to ensure the accuracy of the floor plan contained here, measurements are approximate and no responsibility is taken for any error, omission, or mis-statement. This plan is for illustrative purposes only.