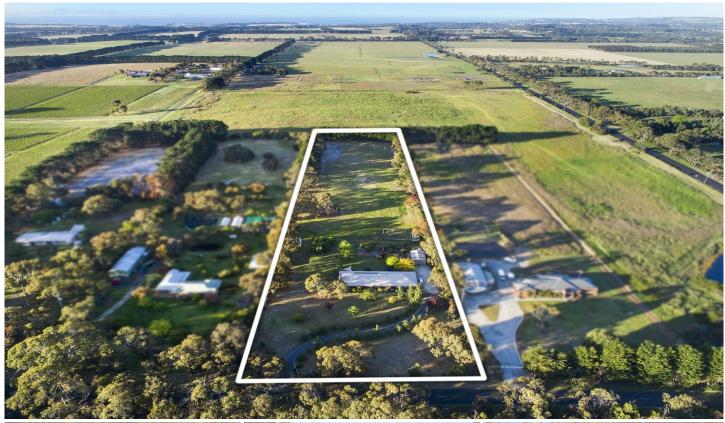

## 255 Swan Bay Road Wallington VIC

EXPRESSIONS OF INTEREST CLOSING FRIDAY 15TH DECEMBER @ 5PM (UNLESS SOLD PRIOR)

Five picturesque acres of prime Wallington land with a timeless brick homestead nestled perfectly within. The endless rural vistas are integral to the private and tranquil lifestyle offered. You'll love the privilege of space, potential for hobby farm and equine pursuits, and the rewards of organic self-sufficiency. Quality renovations include new kitchen, en suite and main bathroom, as well as the addition of solid Spotted Gum floors.

4 📭 2 🖺 6 🗬

**Price** : \$ 1,225,000 **Land Size** : 5 Acres

View: https://www.bellarineproperty.com.au/39692

29

Toby Lee 03 5254 3100

Dan Halsey 03 5254 3100

Whilst bwrm.com.au has made every attempt to ensure the accuracy of the floor plan contained here, measurements are approximate and no responsibility is taken for any error, omission, or mis-statement. This plan is for illustrative purposes only.