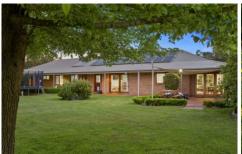

## 255 Swan Bay Road Wallington VIC

EXPRESSIONS OF INTEREST CLOSING FRIDAY 15TH DECEMBER @ 5PM (UNLESS SOLD PRIOR)

Five picturesque acres of prime Wallington land with a timeless brick homestead nestled perfectly within. The endless rural vistas are integral to the private and tranquil lifestyle offered. You'll love the privilege of space, potential for hobby farm and equine pursuits, and the rewards of organic self-sufficiency. Quality renovations include new kitchen, en suite and main bathroom, as well as the addition of solid Spotted Gum floors.

- -A meandering driveway lined with established Silver Birch trees, creates a stunning first impression
- -Gardens and lawn nestle the patios that run the length of the north and south elevations
- -The home is welcoming, brimming with contemporary country charm
- -Indoors, a home office buds directly off the entry, private yet still connected to the main hub
- -In the living hub, north and south windows frame nestling garden and countryside views
- -The bay window and built-in wood fireplace are highlights