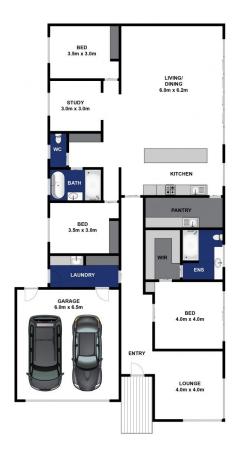

- -Generous floorplan over 1 level includes 3 bedrooms (BRs), 3 living areas and 2 bathrooms
- -Spacious north-facing living areas zoned for family bliss and climate control
- -In-vogue rustic coastal features include a stone feature wall and rough-sawn exposed beam  $\,$
- -Soaring ceilings pop on entry creating a feeling of immense space
- -Sunny lounge with large north and east-facing glass panes
- -Attractive master BR complete with split system, garden access, walk-through robe and en suite
- -Trendy ensuite with stone vanity, black tapware and in situ shower with rainhead and hand rose

3 📭 2 🖺 2 🗬

**Price** : \$ 750,000 **Land Size** : 629 sqm

View: https://www.bellarineproperty.com.au/39656

73

Toby Lee 03 5254 3100

Dan Halsey 03 5254 3100

Whilst bwrm.com.au has made every attempt to ensure the accuracy of the floor plan contained here, measurements are approximate and no responsibility is taken for any error, omission, or mis-statement. This plan is for illustrative purposes only.