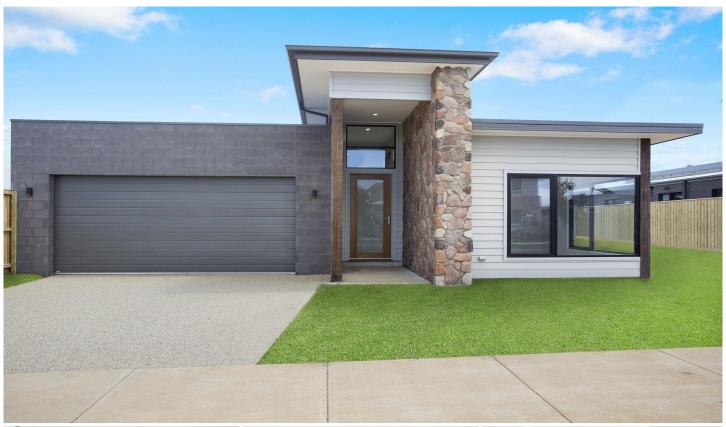

## 19 Blue Mallee Drive Ocean Grove VIC

This pristine new home soaks in the full northern aspect, with soaring ceilings and the unique ability to customise to make it your very own. The solid design boasts many quality features that enhance comfort, liveability and style. Double glazing, hydronic heating, polished concrete and a spacious butler's pantry to name a few! This fabulous opportunity in Ocean Grove's picturesque Kingston Estate offers a convenient coastal lifestyle near family amenities, shops and the beach.

- -Generous floorplan over 1 level includes 3 bedrooms (BRs), 3 living areas and 2 bathrooms
- -Spacious north-facing living areas zoned for family bliss and climate control
- -In-vogue rustic coastal features include a stone feature wall and rough-sawn exposed beam  $\,$
- -Soaring ceilings pop on entry creating a feeling of immense space
- -Sunny lounge with large north and east-facing glass panes
- -Attractive master BR complete with split system, garden access, walk-through robe and en suite
- -Trendy ensuite with stone vanity, black tapware and in situ shower with rainhead and hand rose