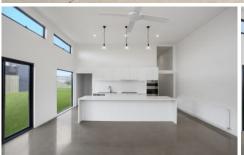

## 19 Blue Mallee Drive Ocean Grove VIC

This pristine new home soaks in the full northern aspect, with soaring ceilings and the unique ability to customise to make it your very own. The solid design boasts many quality features that enhance comfort, liveability and style. Double glazing, hydronic heating, polished concrete and a spacious butler's pantry to name a few! This fabulous opportunity in Ocean Grove's picturesque Kingston Estate offers a convenient coastal lifestyle near family amenities, shops and the beach.

- -Generous floorplan over 1 level includes 3 bedrooms (BRs), 3 living areas and 2 bathrooms
- -Spacious north-facing living areas zoned for family bliss and climate control
- -In-vogue rustic coastal features include a stone feature wall and rough-sawn exposed beam  $\,$
- -Soaring ceilings pop on entry creating a feeling of immense space
- -Sunny lounge with large north and east-facing glass panes
- -Attractive master BR complete with split system, garden access, walk-through robe and en suite
- -Trendy ensuite with stone vanity, black tapware and in situ shower with rainhead and hand rose